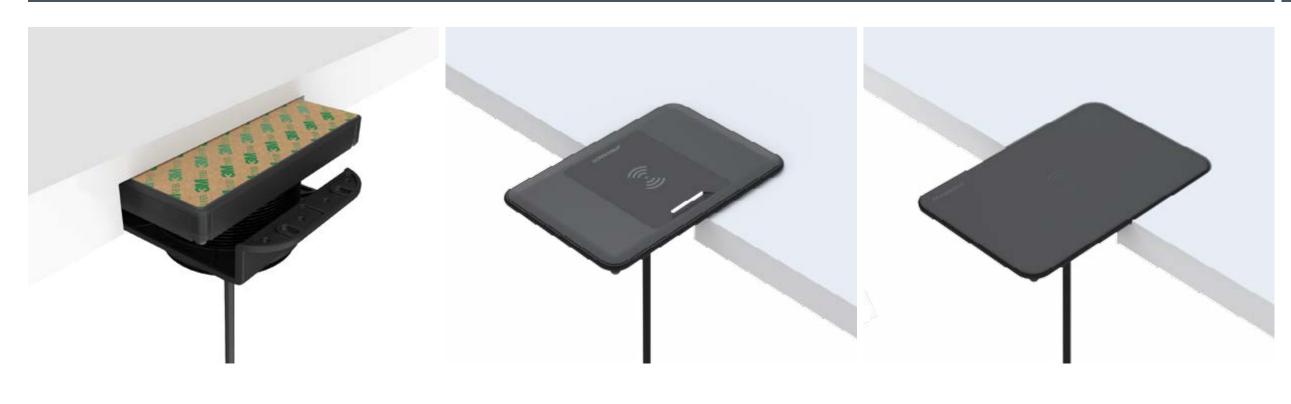

#### SC-CW-1GT

Waterproof Wireless Charger Hidden • 3 Coil 15W

- 15W fast charging
- Qi compatable
- Sub-surface, hidden from view
- · Pocket or bond install
- Ideal for GRP or wood
- Allows for customer branding

Waterproof Wireless Charger Sub • 3 Coil 15W

15W fast charging

Surface • 3 Coil 15W

• Qi compatable

SC-CW-2GT

• Low-profile, flush-mounted charge pad

Waterproof Wireless Charger

- Ultra grippy, non-slip surface
- Designed to fit to any smooth surface
- LED indicator

- 15W fast charging
- Qi compatable
- Designed with factory fit in mind
- Seamlessly integrates into your interior or exterior design
- Bond underneath & wirelessly charge through all non-metallic materials
- Allows for custom branding