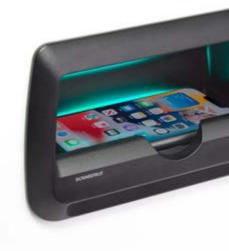

## SC-CW-10GT

Waterproof Wireless Charger Cove LED • 3 Coil 15W **Phone Charging Pocket** 

- 15W fast charging
- Qi compatable
- Simple one cut installation
- Shallow installation depth
- · LED light acts as a quick visual guide to show phone is charging
- Foreign object detection
- Perfect for integration into consoles, seating. cabinetry, and more!