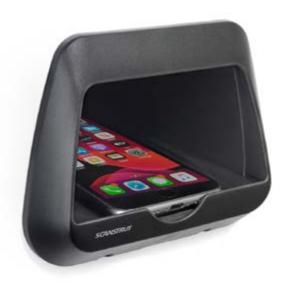

## SC-CW-6GT

Waterproof Wireless Charger Nest • 3 Coil 15W **Phone Charging Pocket** 

- 15W fast charging
- Qi compatable
- Simple one cut installation
- Foreign object detection
- · Perfect for integration into consoles, seating, cabinetry, and more!

## SC-CW-9GT

Waterproof Wireless Charger Cove • 3 Coil 15W **Phone Charging Pocket** 

- 15W fast charging
- Qi compatable
- Simple one cut installation
- Shallow installation depth
- Foreign object detection
- Perfect for integration into consoles, seating, cabinetry, and more!