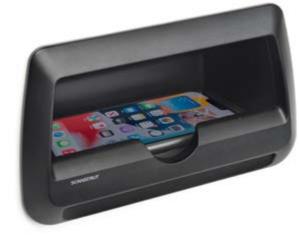

## SC-CW-9GT

Waterproof Wireless Charger Cove • 3 Coil 15W **Phone Charging Pocket** 

- 15W fast charging
- Qi compatable
- Simple one cut installation
- Shallow installation depth
- Foreign object detection
- Perfect for integration into consoles, seating, cabinetry, and more!