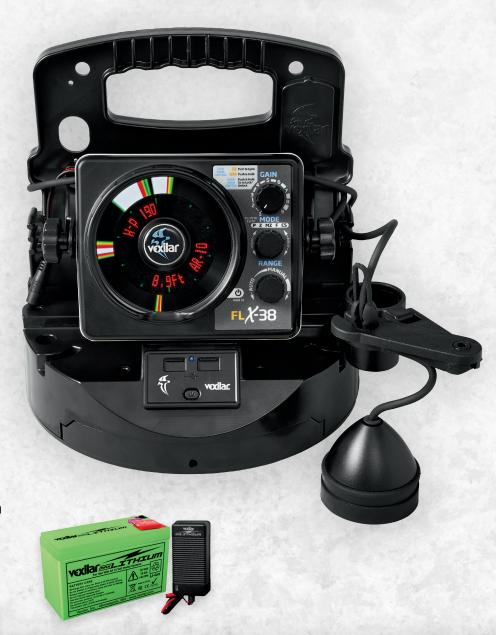

## FLX-38<sup>™</sup>BB Pro Pack Elite

MODEL **PPEL38BB**MSRP **\$799.95** 

## **SYSTEM FEATURES:**

- ► FLX-38™BB fifteen-frequency flasher/fish finder with 300 interference rejection options
- Super-bright, sunlight-readable
   5-color LED with five color palettes
- Digital depth display in normal and high power modes
- ▶ Less than ¼" target ID
- Seven power modes: 3×Low, 3×Medium, High
- Mode Lock
- Zoom in 1' increments from 6' to 18' plus manually shift the window anywhere in the water column
- Auto and manual depth ranges down to 300 feet
- Day and night display brightness settings
- 12 volt, 12 amp-hour,Vexilar Lithium battery and2.5 Ah rapid charger
- Low battery alert and battery voltage meter
- Long lasting brushless flasher technology
- Vexilar's exclusive broad band Ice-Ducer® transducer with support arm (no float)
- ► Tool/pliers slot
- Dual USB-A ports with on/off switch
- Standard two-year limited warranty