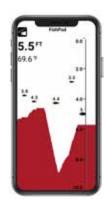

## **BOAT MOUNT BLUETOOTH FISH FINDER**

High-Definition Fish Finder On Mobile Devices: The HawkEye® FishPod® 10BX represents a revolutionary step in the realm of marine technology, offering a convenient and user-friendly approach to onboard SONAR. This innovative App-Based Boat Mount Fish Finder eliminates the need for a traditional, fixed mount display, which not only reduces costs but also frees up valuable dash space that is often limited on boats. Designed to withstand the harsh marine environment, the FishPod® 10BX circumvents the common issue of weather damage that plagues many conventional displays. By simply scanning a QR code and opening an app the users gain immediate access to a suite of critical boating & fishing information; including the location of fish, water depth, heading, boat speed, and water temperature. Leveraging HawkEye's extensive 20-year expertise in sonar technology, the FishPod® 5BX offers an impressive sonar technology alongside unmatched high-speed performance. This device is set to transform the boating experience, making it more accessible and efficient for boaters of all levels.

Digital Sonar Module (DSM)

- Access Sonar Anywhere Onboard with a 100 Ft Bluetooth Range
- PX6 Waterproof Rating Allows the DSM to be Mounted Anywhere Onboard
- Automatic & User Selectable Fish & Bottom Sensitivity
- Auto Ranging 600 Ft SONAR Depth Capability
- Next-Generation BottomScan™ & FishEcho™ Technology
- Auto-Switching Between Portrait & Landscape Orientation
- Compatible with Android and IOS Phones & Tablets
- Custom Branded Apps Available for OEMs