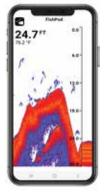

## **BOAT MOUNT BLUETOOTH FISH FINDER**

High-Definition Fish Finder On Mobile Devices: The HawkEye® FishPod® 10BX represents a revolutionary step in the realm of marine technology, offering a convenient and user-friendly approach to onboard SONAR. This innovative App-Based Boat Mount Fish Finder eliminates the need for a traditional, fixed mount display, which not only reduces costs but also frees up valuable dash space that is often limited on boats. Designed to withstand the harsh marine environment, the FishPod® 10BX circumvents the common issue of weather damage that plagues many conventional displays. By simply scanning a QR code and opening an app the users gain immediate access to a suite of critical boating & fishing information; including the location of fish, water depth, heading, boat speed, and water temperature. Leveraging HawkEye's extensive 20-year expertise in sonar technology, the FishPod® 5BX offers an impressive sonar technology alongside unmatched high-speed performance. This device is set to transform the boating experience, making it more accessible and efficient for boaters of all levels.

Digital Sonar Module (DSM)

- Access Sonar Anywhere Onboard with a 100 Ft Bluetooth Range
- PX6 Waterproof Rating Allows the DSM to be Mounted Anywhere Onboard
- Automatic & User Selectable Fish & Bottom Sensitivity
- Auto Ranging 600 Ft SONAR Depth Capability
- Next-Generation BottomScan™ & FishEcho™ Technology
- Auto-Switching Between Portrait & Landscape Orientation
- Compatible with Android and IOS Phones & Tablets
- Custom Branded Apps Available for OEMs