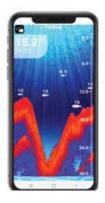

## **BOAT MOUNT BLUETOOTH FISH FINDER**

High-Definition Fish Finder On Mobile Devices: The HawkEye® FishPod® 10BX represents a revolutionary step in the realm of marine technology, offering a convenient and user-friendly approach to onboard SONAR. This innovative App-Based Boat Mount Fish Finder eliminates the need for a traditional, fixed mount display, which not only reduces costs but also frees up valuable dash space that is often limited on boats. Designed to withstand the harsh marine environment, the FishPod® 10BX circumvents the common issue of weather damage that plagues many conventional displays. By simply scanning a QR code and opening an app the users gain immediate access to a suite of critical boating & fishing information; including the location of fish, water depth, heading, boat speed, and water temperature. Leveraging HawkEye's extensive 20-year expertise in sonar technology, the FishPod® 5BX offers an impressive sonar technology alongside unmatched high-speed performance. This device is set to transform the boating experience, making it more accessible and efficient for boaters of all levels.

Digital Sonar Module (DSM)

- Access Sonar Anywhere Onboard with a 100 Ft Bluetooth Range
- PX6 Waterproof Rating Allows the DSM to be Mounted Anywhere Onboard
- Automatic & User Selectable Fish & Bottom Sensitivity
- Auto Ranging 600 Ft SONAR Depth Capability
- Next-Generation BottomScan™ & FishEcho™ Technology
- Auto-Switching Between Portrait & Landscape Orientation
- Compatible with Android and IOS Phones & Tablets
- Custom Branded Apps Available for OEMs