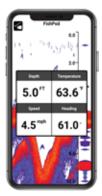

## **BOAT MOUNT BLUETOOTH FISH FINDER**

High-Definition Fish Finder On Mobile Devices: The HawkEye® FishPod® 10BX represents a revolutionary step in the realm of marine technology, offering a convenient and user-friendly approach to onboard SONAR. This innovative App-Based Boat Mount Fish Finder eliminates the need for a traditional, fixed mount display, which not only reduces costs but also frees up valuable dash space that is often limited on boats. Designed to withstand the harsh marine environment, the FishPod® 10BX circumvents the common issue of weather damage that plagues many conventional displays. By simply scanning a QR code and opening an app the users gain immediate access to a suite of critical boating & fishing information; including the location of fish, water depth, heading, boat speed, and water temperature. Leveraging HawkEye's extensive 20-year expertise in sonar technology, the FishPod® 5BX offers an impressive sonar technology alongside unmatched high-speed performance. This device is set to transform the boating experience, making it more accessible and efficient for boaters of all levels.

Digital Sonar Module (DSM)

- Access Sonar Anywhere Onboard with a 100 Ft Bluetooth Range
- PX6 Waterproof Rating Allows the DSM to be Mounted Anywhere Onboard
- Automatic & User Selectable Fish & Bottom Sensitivity
- Auto Ranging 600 Ft SONAR Depth Capability
- Next-Generation BottomScan™ & FishEcho™ Technology
- Auto-Switching Between Portrait & Landscape Orientation
- Compatible with Android and IOS Phones & Tablets
- Custom Branded Apps Available for OEMs