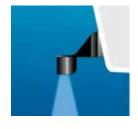

## 4-Preset Modes Streamline User Engagement

Standard Transom Mount Transducer

SCAN TO DOWNLOAD & DEMO THE APP ON YOUR DEVICE

Optional Thru-Hull Transducer