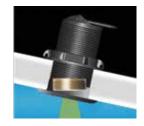

## 4-Preset Modes Streamline User Engagement

Standard Transom Mount Transducer

SCAN TO DOWNLOAD & DEMO THE APP ON YOUR DEVICE

Optional Thru-Hull Transducer