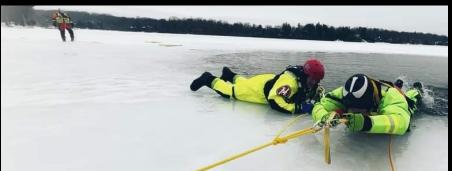

## Not Used for Swift Water Operations

**Not USCG or Transport Canada Approved** 

Made for cold water and ice rescue operations. This universal fitting suit is made of rugged hi-tenacity nylon shell with a soft and easy to don liner.