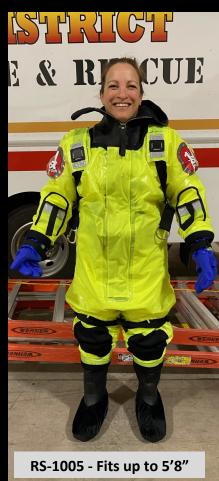

## **FEATURES**

- Rugged Elbow and Knee Patches
- Dual Ice Pick Pockets
- Removable Harness System
- Boots fit up to size US size 13
- Protective Center Zipper Flap
- Internal Suspenders
- · Registed Serial Number
- · 3" x 11" Velcro Patch
- Stow Bag with Mesh Accessory Pocket

## 20 Suit Quantity Price

(mixer of RS-1002, RS-1005, RS-1008)

**RS-1002 Price USD \$550** 

**RS-1005 Price USD \$530** 

RS-1008 (NEW) Jumbo Model USD \$605