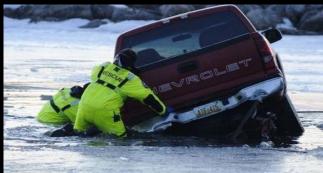

## Not Used for Swift Water Operations

**Not USCG or Transport Canada Approved** 

Made for cold water and ice rescue operations. This universal fitting suit is made of rugged hi-tenacity nylon shell with a soft and easy to don liner.