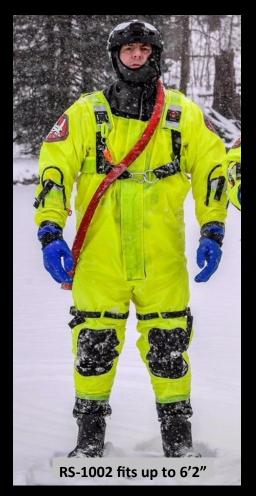

## **FEATURES**

- Rugged Elbow and Knee Patches
- Dual Ice Pick Pockets
- Removable Harness System
- Boots fit up to size US size 13
- Protective Center Zipper Flap
- Internal Suspenders
- · Registed Serial Number
- · 3" x 11" Velcro Patch
- Stow Bag with Mesh Accessory Pocket

## 20 Suit Quantity Price

(mixer of RS-1002, RS-1005, RS-1008)

**RS-1002 Price USD \$550** 

**RS-1005 Price USD \$530** 

RS-1008 (NEW) Jumbo Model USD \$605