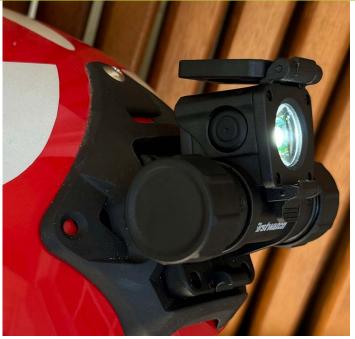

## **FEATURES**

- Utilizes high-performance LED, max output up to 500 lumens.
- Fit to tactical tactical helmets with NVG mount.
- Built in magnetic base attachable to metallic surfaces.
- Powered by one 18650 rechargeable Li-ion battery.
- Attached filter to switch between White light and Red light.
- Single Switch for 3 Intensities + SOS

Quick secure NVG mount

120° adjustable lamp for multi-viewing lighting

Single Switch for Four modes

Magnetic Design to Free Your Hands