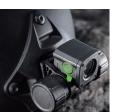

## **FEATURES**

- Utilizes high-performance LED, max output up to 500 lumens.
- Fit to tactical tactical helmets with NVG mount.
- Built in magnetic base attachable to metallic surfaces.
- Powered by one 18650 rechargeable Li-ion battery.
- Attached filter to switch between White light and Red light.
- Single Switch for 3 Intensities + SOS

Quick secure NVG mount

120° adjustable lamp for multi-viewing lighting

Single Switch for Four modes

Magnetic Design to Free Your Hands