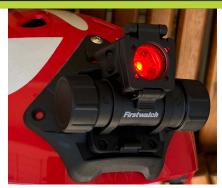

## **FEATURES**

- Utilizes high-performance LED, max output up to 500 lumens.
- Fit to tactical tactical helmets with NVG mount.
- Built in magnetic base attachable to metallic surfaces.
- Powered by one 18650 rechargeable Li-ion battery.
- Attached filter to switch between White light and Red light.
- Single Switch for 3 Intensities + SOS

Quick secure NVG mount

120° adjustable lamp for multi-viewing lighting

Single Switch for Four modes

Magnetic Design to Free Your Hands