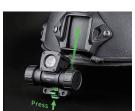

## **FEATURES**

- Utilizes high-performance LED, max output up to 500 lumens.
- Fit to tactical tactical helmets with NVG mount.
- Built in magnetic base attachable to metallic surfaces.
- Powered by one 18650 rechargeable Li-ion battery.
- Attached filter to switch between White light and Red light.
- Single Switch for 3 Intensities + SOS

Quick secure NVG mount

120° adjustable lamp for multi-viewing lighting

Single Switch for Four modes

Magnetic Design to Free Your Hands