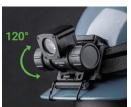

Quick secure NVG mount

120° adjustable lamp for multi-viewing lighting

Single Switch for Four modes

Magnetic Design to Free Your Hands