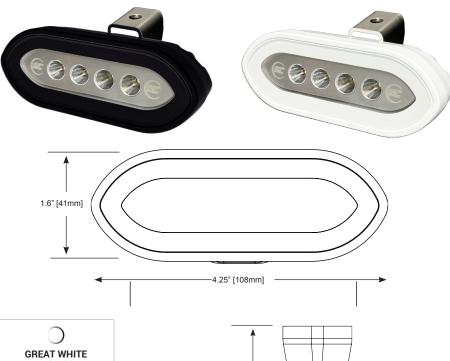

#### SPECIFICATIONS

- 3000 lumens output
- 60 degree beam angle
- 20 watt power draw
- 10-30 volts input
- Current draw: 1.5 amps
- 6200 Kelvin cool white color temperature
- 4.25" (108mm) overall length X 1.6" (41mm) width X 2.8" (71mm) height
- IP67 waterproof design
- · Durable glass lens

#### SCM-SLB4X BRACKET MOUNT VERSION

| SCM-SLB4X SERIES<br>LIGHT COLOR<br>MODELS | GREAT WHITE 1 Color Light | GREAT WHITE 1 Color Light |
|-------------------------------------------|---------------------------|---------------------------|
| FLUSH MOUNT<br>VERSION                    | SCM-SLB4X-GW-WH           | SCM-SLB4X-GW-BK           |
| HOUSING COLOR                             | WHITE                     | BLACK                     |