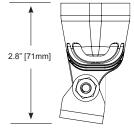

#### SPECIFICATIONS

- 3000 lumens output
- 60 degree beam angle
- 20 watt power draw
- 10-30 volts input
- Current draw: 1.5 amps
- 6200 Kelvin cool white color temperature
- 4.25" (108mm) overall length X 1.6" (41mm) width X 2.8" (71mm) height
- IP67 waterproof design
- · Durable glass lens