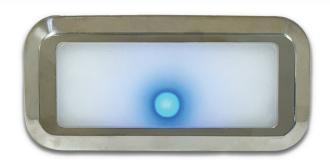

## DESCRIPTION

The Shadow-Caster® CLS Courtesy Light is a touch-capable light designed to illuminate larger areas of your vessel with even lighting and minimal glare.

Easily control the light's on/off and brightness with the elegant backlit touch sensor—no need for additional switches. Integrated with Shadow-NET® technology, it can also manage an entire lighting zone when connected to a Shadow-Caster® Lighting Controller.

Perfect for lighting compartments, cabins, heads, galleys, and work areas, the network attachable CLS Courtesy Light is at the forefront of marine illumination innovation.

#### FEATURES

- On/off/dimming touch control
- Unique design for even illumination and low glare
- Shadow-NET® enabled
- RGBW or White only outputs
- Soft start feature (2 second ramp up)
- True white channel for functional lighting
- Stainless steel covers conceal mounting hardware for a clean and modern aesthetic