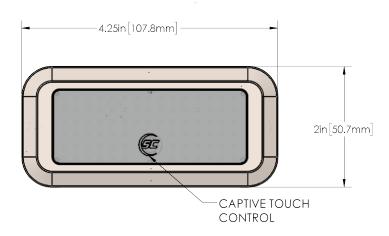

## SPECIFICATIONS

- Up to 400 lumens of white light
- 12V DC, 300mA max current
- Stainless steel 316 polished cover
- IP67 waterproof design
- 4.25" x 2" x 0.3" [107.8 x 50.7 x 7.6mm]

## DIMENSIONS