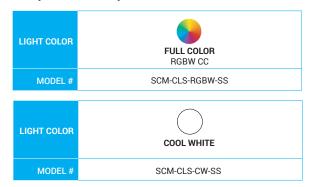

#### FEATURES

- On/off/dimming touch control
- Unique design for even illumination and low glare
- Shadow-NET® enabled
- RGBW or White only outputs
- Soft start feature (2 second ramp up)
- True white channel for functional lighting
- Stainless steel covers conceal mounting hardware for a clean and modern aesthetic