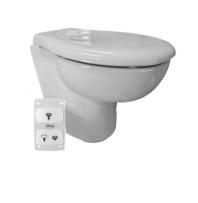

## ULTRA SLIM

Designed to fit into small head compartments with compact base but residential bowl. Soft close seat, beveled back to fit contours of bulkhead. Full macerator toilet with nozzle water feed for exceptional cleaning of bowl.

Eco Part No: 07-06-010 Features:

- 2 Button Function
- Rocker Switch for waste disposal and flushing
- separate flushing waste disposal and combined cycle

Premium Part No: 07-06-011 Features:

- Electronic 3 Button Function panel
- Short use
- Digital control panel
- Electronic switch
- Optional tank monitoring and lockout
  harness available