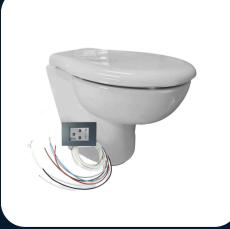

Eco Part No: 07-06-010 Features:

- 2 Button Function
- Rocker Switch for waste disposal and flushing
- separate flushing waste disposal and combined cycle

Premium Part No: 07-06-011 Features:

- Electronic 3 Button Function panel
- Short use
- Digital control panel
- Electronic switch
- Optional tank monitoring and lockout
  harness available