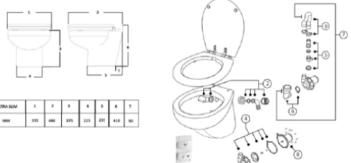

## ULTRA SLIM

Designed to fit into small head compartments with compact base but residential bowl. Soft close seat, beveled back to fit contours of bulkhead. Full macerator toilet with nozzle water feed for exceptional cleaning of bowl.

Eco Part No: 07-06-010 Features:

- 2 Button Function
- Rocker Switch for waste disposal and flushing
- separate flushing waste disposal and combined cycle

Premium Part No: 07-06-011 Features:

- Electronic 3 Button Function panel
- Short use
- Digital control panel
- Electronic switch
- Optional tank monitoring and lockout
  harness available