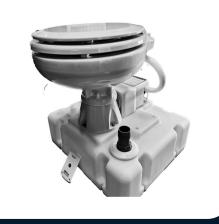

## Albin Group

since 1928

VOYAGER

Complete sanitation system designed for small compartment systems where tanks cannot be installed. Does not need a pressurized water system. Just needs a water hookup.

Manual Part No: 07-06-015 Dimensions: 19"x17"x18 1/2" Features:

- Does not require electricity
- Hand pump to utilize water & flush
- 8 Gallon Tank
- Discharge fitting for easy pump out to a deck fitting.
- Utilizes proven marine toilets

Electric Part No: 07-06-016 Dimensions: 19"x21"x20.5" Features:

- Utilizes a suction pump on toilet
- 8 Gallon Tank
- 1 Button Flush and Fill
- Low profile allows for ample head room
- All ceramic bowl
- Compact deisgn, compact seats