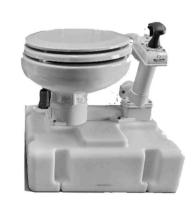

## Albin Group

since 1928

VOYAGER

Complete sanitation system designed for small compartment systems where tanks cannot be installed. Does not need a pressurized water system. Just needs a water hookup.

Manual Part No: 07-06-015 Dimensions: 19"x17"x18 1/2" Features:

- Does not require electricity
- Hand pump to utilize water & flush
- 8 Gallon Tank
- Discharge fitting for easy pump out to a deck fitting.
- Utilizes proven marine toilets

Electric Part No: 07-06-016 Dimensions: 19"x21"x20.5" Features:

- Utilizes a suction pump on toilet
- 8 Gallon Tank
- 1 Button Flush and Fill
- Low profile allows for ample head room
- All ceramic bowl
- Compact deisgn, compact seats