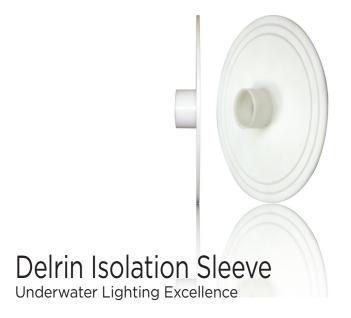

OceanLED Marine
Marine Lighting
Accessories

Accessories
PRO-SERIES THRU-HULL/EYES
Delrin Sleeve

When a weld-in underwater lighting fixture is not an option, use the Delrin Isolation Sleeve to isolate the underwater light or camera from the aluminum or steel hull.

Designed as an accessory to the Pro-Series Thru-Hull underwater light range and Eyes underwater camera.

•1<sup>3/8</sup>" (34mm) Hole in Hull for Pro-Series Thru-Hull models 2010, 3010, Colours TH and Eyes camera