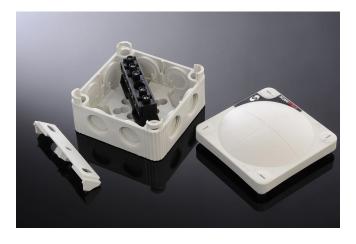

## Choose from 2 easy install options:

**SB-8-5** 

- 5 screw-down terminals, offering 5 terminations
- Additional SB-2G cable seals required for IP67 installation

SB-8-10

- 10 screw-down terminals, offering 10 terminations
- Additional SB-2G cable seals required for IP67 installation
- Our heavy-duty junction box manufactured from marine grade polypropylene.
- Depending on the number of terminations required the terminal blocks can be individually fitted or blocked to
- Other boxes leave the terminal blocks floating inside, where the risk of a loose connection can occur.
- Cables push fit into the terminals and are secured with a sprung leaf retention system that does not damage
- The terminal can be removed for easy fitting of cables
- Terminal securely clips into the base of the box.
- Supplied with self-tapping screws for installation.
- Supplied with an installation bracket that allows quick and easy fit and removal for inspection etc.
- Dimensions 85 x 85 x 50mm or 3.35 x 3.35 x 2 inches