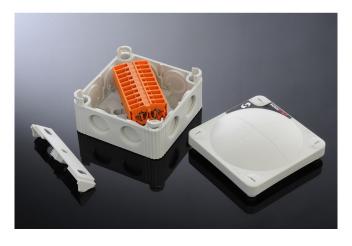

## Choose from 2 easy install options:

**SB-8-5** 

- 5 screw-down terminals, offering 5 terminations
- Additional SB-2G cable seals required for IP67 installation

SB-8-10

- 10 screw-down terminals, offering 10 terminations
- Additional SB-2G cable seals required for IP67 installation
- Our heavy-duty junction box manufactured from marine grade polypropylene.
- Depending on the number of terminations required the terminal blocks can be individually fitted or blocked to
- Other boxes leave the terminal blocks floating inside, where the risk of a loose connection can occur.
- Cables push fit into the terminals and are secured with a sprung leaf retention system that does not damage
- The terminal can be removed for easy fitting of cables
- Terminal securely clips into the base of the box.
- Supplied with self-tapping screws for installation.
- Supplied with an installation bracket that allows quick and easy fit and removal for inspection etc.
- Dimensions 85 x 85 x 50mm or 3.35 x 3.35 x 2 inches