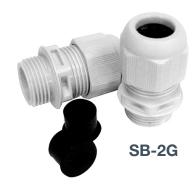

## Choose from 2 easy install options:

**SB-8-5** 

- 5 screw-down terminals, offering 5 terminations
- Additional SB-2G cable seals required for IP67 installation

SB-8-10

- 10 screw-down terminals, offering 10 terminations
- Additional SB-2G cable seals required for IP67 installation
- Our heavy-duty junction box manufactured from marine grade polypropylene.
- Depending on the number of terminations required the terminal blocks can be individually fitted or blocked to
- Other boxes leave the terminal blocks floating inside, where the risk of a loose connection can occur.
- Cables push fit into the terminals and are secured with a sprung leaf retention system that does not damage
- The terminal can be removed for easy fitting of cables
- Terminal securely clips into the base of the box.
- Supplied with self-tapping screws for installation.
- Supplied with an installation bracket that allows quick and easy fit and removal for inspection etc.
- Dimensions 85 x 85 x 50mm or 3.35 x 3.35 x 2 inches