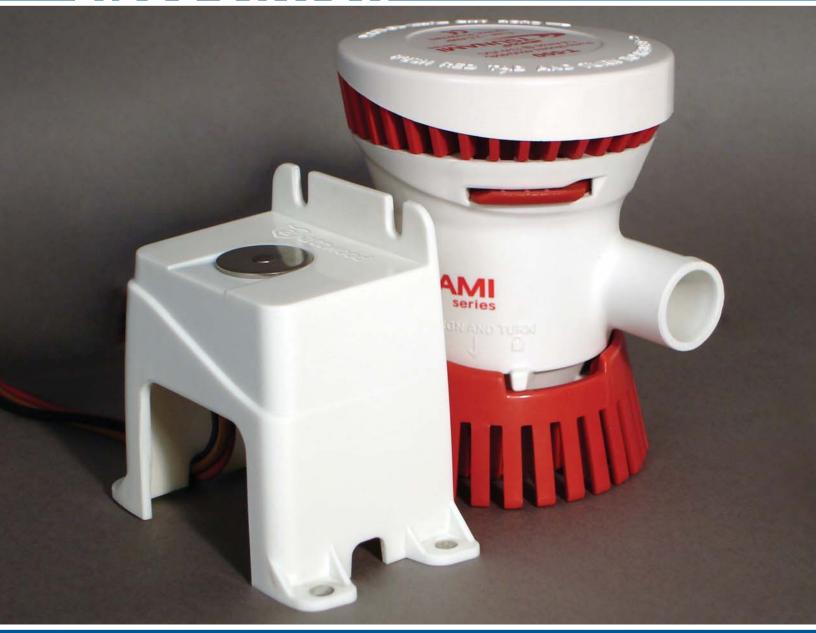

# S3 DIGITAL BILGE SWITCH

Attwood's \$3 electronic bilge switch is the industry answer to broken mechanical switches, jammed float mechanisms and ever annoying excessively cycling pump. The \$3 Series bilge pump switch incorporates a proprietary Solid State electronic Sensing Technology to detect bilge water levels and trigger pump activation more consistently, more reliably and for a significantly longer working life compared to traditional mechanical float switches.

### **KEEPING THE CUSTOMER IN MIND**

Attwood has incorporated several features into the housing of the S3 to accommodate just about every possible mounting configuration. The S3 can be hooked onto the side of the Tsunami series bilge pumps, can be mounted to the floor of the bilge or mounted to the side wall of a stringer without any additional brackets. Convenience and ease of installation come standard with the Attwood S3.