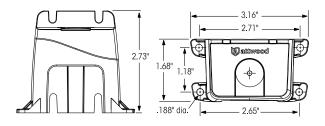

### **KEEPING THE CUSTOMER IN MIND**

Attwood has incorporated several features into the housing of the S3 to accommodate just about every possible mounting configuration. The S3 can be hooked onto the side of the Tsunami series bilge pumps, can be mounted to the floor of the bilge or mounted to the side wall of a stringer without any additional brackets. Convenience and ease of installation come standard with the Attwood S3.