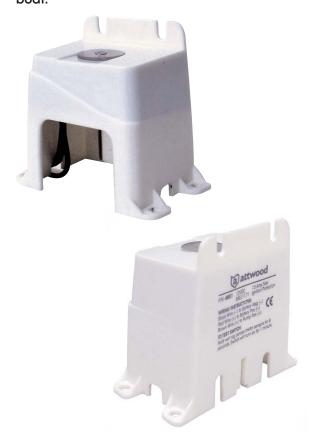

### **KEEPING THE CUSTOMER IN MIND**

Attwood has incorporated several features into the housing of the S3 to accommodate just about every possible mounting configuration. The S3 can be hooked onto the side of the Tsunami series bilge pumps, can be mounted to the floor of the bilge or mounted to the side wall of a stringer without any additional brackets. Convenience and ease of installation come standard with the Attwood S3.

#### **BUILT TO LAST**

Backed by an industry leading 5-year warranty, Attwood's \$3 series bilge switch incorporates a unique encapsulation process to protect all electronic components, utilizes high quality stainless steel components and incorporates a chemical resistant housing. More importantly, the Attwood \$3 is free of any moving parts that can jam up, break or wear out over time. With minimal maintenance, you can expect the Attwood \$3 to deliver throughout the life of your boat.