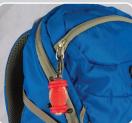

Let us dissect this for you.

The BugLit<sup>™</sup> "body" is actually our powerful INOVA® Microlight—a tough micro flashlight encased in durable polycarbonate plastic housing, with four functions (high power, low power, strobe, and signal). This bright white LED has an effective range of up to 50 feet, and one-mile visibility. Next, the securely attached "legs" are two flexible, fully moldable 6" Nite Ize® Gear Ties®, which can be bent, wrapped, or twisted in many configurations, to sit, stand, store, or shine the flashlight. Wrap the legs around the body for compact storage and transport. And, finally, its lightweight plastic S-Biner® clip allows you to attach, hang, or store the BugLit<sup>™</sup> for convenient access on zippers or keys.

- + Available with a high visibility White LED
- 7 fun color options to choose from Red/Black, Green/Black, Blue/Lime, Black/Red, Pink/Black, Foliage/Black, Coyote/Black
- + Four functions High, Low, Strobe and Signal Mode
- + Includes easily replaceable batteries 2 x 2016 3V Lithium
- + Fully bendable legs can be bent, wrapped, or twisted allowing the BugLit<sup>™</sup> to sit, stand, stay, or shine wherever you need it.
- + Hands-Free: Attaches to belt, shirt, tent, in the garage, vehicle or anywhere you need compact & convenient illumination.
- + Easy to securely attach and detach
- + Features Gear Tie® Technology
  - Can be easily removed and replaced
  - UV resistant will not be damaged by extended sun exposure
  - Strong wire inside holds its shape to attach securely wherever you twist it!
  - Won't scratch or mark
  - Twist it, tie it, reuse it
- Size #0 S-Biner® is a durable, lightweight double gated carabiner clip – attach or store nearly anywhere!
- + Try it packaging