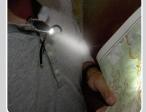

Let us dissect this for you.

The BugLit<sup>™</sup> "body" is actually our powerful INOVA® Microlight—a tough micro flashlight encased in durable polycarbonate plastic housing, with four functions (high power, low power, strobe, and signal). This bright white LED has an effective range of up to 50 feet, and one-mile visibility. Next, the securely attached "legs" are two flexible, fully moldable 6" Nite Ize® Gear Ties®, which can be bent, wrapped, or twisted in many configurations, to sit, stand, store, or shine the flashlight. Wrap the legs around the body for compact storage and transport. And, finally, its lightweight plastic S-Biner® clip allows you to attach, hang, or store the BugLit<sup>™</sup> for convenient access on zippers or keys.

- + Available with a high visibility White LED
- 7 fun color options to choose from Red/Black, Green/Black, Blue/Lime, Black/Red, Pink/Black, Foliage/Black, Coyote/Black
- + Four functions High, Low, Strobe and Signal Mode
- + Includes easily replaceable batteries 2 x 2016 3V Lithium
- + Fully bendable legs can be bent, wrapped, or twisted allowing the BugLit<sup>™</sup> to sit, stand, stay, or shine wherever you need it.
- + Hands-Free: Attaches to belt, shirt, tent, in the garage, vehicle or anywhere you need compact & convenient illumination.
- + Easy to securely attach and detach
- + Features Gear Tie® Technology
  - Can be easily removed and replaced
  - UV resistant will not be damaged by extended sun exposure
  - Strong wire inside holds its shape to attach securely wherever you twist it!
  - Won't scratch or mark
  - Twist it, tie it, reuse it
- Size #0 S-Biner® is a durable, lightweight double gated carabiner clip – attach or store nearly anywhere!
- + Try it packaging