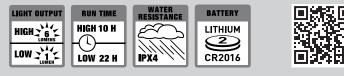

- + Available with a high visibility White LED
- 7 fun color options to choose from Red/Black, Green/Black, Blue/Lime, Black/Red, Pink/Black, Foliage/Black, Coyote/Black
- + Four functions High, Low, Strobe and Signal Mode
- + Includes easily replaceable batteries 2 x 2016 3V Lithium
- + Fully bendable legs can be bent, wrapped, or twisted allowing the BugLit<sup>™</sup> to sit, stand, stay, or shine wherever you need it.
- + Hands-Free: Attaches to belt, shirt, tent, in the garage, vehicle or anywhere you need compact & convenient illumination.
- + Easy to securely attach and detach
- + Features Gear Tie® Technology
  - Can be easily removed and replaced
  - UV resistant will not be damaged by extended sun exposure
  - Strong wire inside holds its shape to attach securely wherever you twist it!
  - Won't scratch or mark
  - Twist it, tie it, reuse it
- Size #0 S-Biner® is a durable, lightweight double gated carabiner clip – attach or store nearly anywhere!
- + Try it packaging

ANSI/NEMA FL1 STANDARDS

Retail Packaging Dimensions: 8.5" H x 4.1" L X 0.7" D