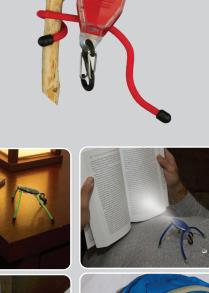

Let us dissect this for you.

The BugLit<sup>™</sup> "body" is actually our powerful INOVA® Microlight—a tough micro flashlight encased in durable polycarbonate plastic housing, with four functions (high power, low power, strobe, and signal). This bright white LED has an effective range of up to 50 feet, and one-mile visibility. Next, the securely attached "legs" are two flexible, fully moldable 6" Nite Ize® Gear Ties®, which can be bent, wrapped, or twisted in many configurations, to sit, stand, store, or shine the flashlight. Wrap the legs around the body for compact storage and transport. And, finally, its lightweight plastic S-Biner® clip allows you to attach, hang, or store the BugLit<sup>™</sup> for convenient access on zippers or keys.

- + Available with a high visibility White LED
- 7 fun color options to choose from Red/Black, Green/Black, Blue/Lime, Black/Red, Pink/Black, Foliage/Black, Coyote/Black
- + Four functions High, Low, Strobe and Signal Mode
- + Includes easily replaceable batteries 2 x 2016 3V Lithium
- + Fully bendable legs can be bent, wrapped, or twisted allowing the BugLit<sup>™</sup> to sit, stand, stay, or shine wherever you need it.
- + Hands-Free: Attaches to belt, shirt, tent, in the garage, vehicle or anywhere you need compact & convenient illumination.
- + Easy to securely attach and detach
- + Features Gear Tie® Technology
  - Can be easily removed and replaced
  - UV resistant will not be damaged by extended sun exposure
  - Strong wire inside holds its shape to attach securely wherever you twist it!
  - Won't scratch or mark
  - Twist it, tie it, reuse it
- Size #0 S-Biner® is a durable, lightweight double gated carabiner clip – attach or store nearly anywhere!
- + Try it packaging