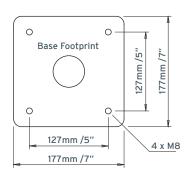

## **PRODUCT INFO**

Install your antenna on the cabin roof, flybridge or radar arch of your powerboat.

All the same great features but now with an aft leaning profile!

- White powder coated
- 30° aft leaning profile
- Choice of 5" or 10" heights
- Antenna fastens to PowerTower using own mounting bolts
- Pre-drilled mounting holes for ease of installation
- IP65 gland supplied to seal cable into stem for internal cable management
- Watertight base seal included no need for messy sealant

## **TECHNICAL INFO**

APT-5-1 (APT-10-1)

| PART NO | DESCRIPTION | \$ USD MSRP |
|---------|-------------|-------------|

APT-5-1 5" aft raked APT for 2/4kW Raymarine, Garmin & Navico BR24 299.00
APT-10-1 10" aft raked APT for 2/4kW Raymarine, Garmin & Navico BR24 325.00