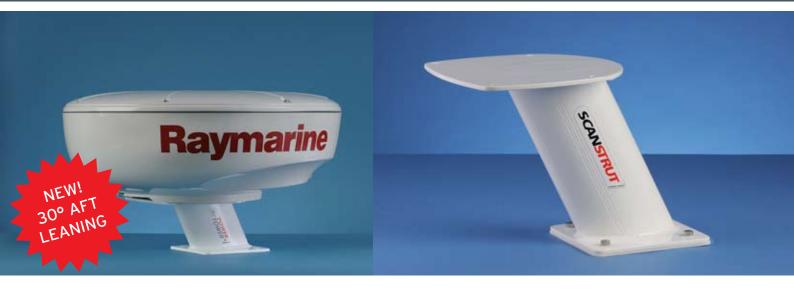

## Aluminium PowerTower

NEW! Aft leaning models. Now in stock.

## **PRODUCT INFO**

Install your antenna on the cabin roof, flybridge or radar arch of your powerboat.

All the same great features but now with an aft leaning profile!

- White powder coated
- 30° aft leaning profile
- Choice of 5" or 10" heights
- Antenna fastens to PowerTower using own mounting bolts
- Pre-drilled mounting holes for ease of installation
- IP65 gland supplied to seal cable into stem for internal cable management
- Watertight base seal included no need for messy sealant

Now in stock.