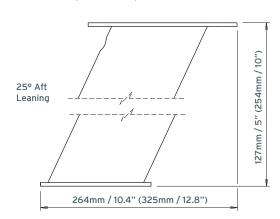

## **PRODUCT INFO**

Install your antenna on the cabin roof, flybridge or radar arch of your powerboat.

All the same great features but now with an aft leaning profile!

- White powder coated
- 30° aft leaning profile
- Choice of 5" or 10" heights
- Antenna fastens to PowerTower using own mounting bolts
- Pre-drilled mounting holes for ease of installation
- IP65 gland supplied to seal cable into stem for internal cable management
- Watertight base seal included no need for messy sealant

## **TECHNICAL INFO**

APT-5-1 (APT-10-1)

| PART NO | DESCRIPTION | \$ USD MSRP |
|---------|-------------|-------------|

APT-5-1 5" aft raked APT for 2/4kW Raymarine, Garmin & Navico BR24 299.00
APT-10-1 10" aft raked APT for 2/4kW Raymarine, Garmin & Navico BR24 325.00