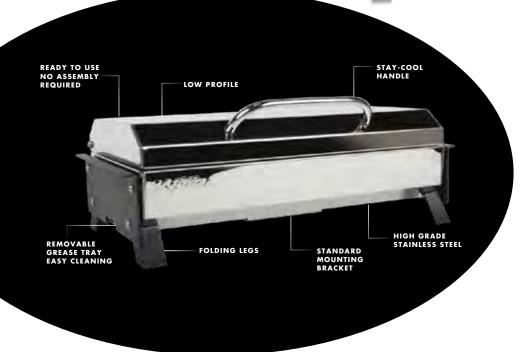

PREMIUM STAINLESS STEEL GRILL

The Kuuma Profile 150 Grill is the perfect portable grill for the chef with limited storage space. Its compact size is optimal for when space is at a premium. Profile grills can be easily transported and can also be mounted to any Kuuma rail-, rod- or pedestal mount.