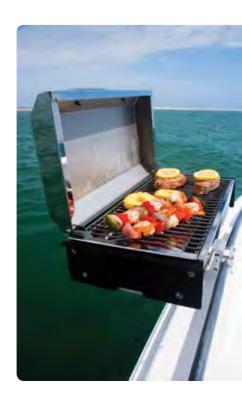

#### Electric, 110V, 15 AMP Circuit

700°F + on cooking surface Designed for standard 120V electrical outlet