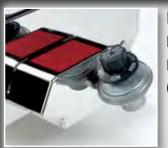

#### 1"-20 Throwaway Cylinder Threads

Designed for high pressure propane disposable or larger refillable tanks

### Profile 150 Gas with Regulator

Part Number: 58121

Dimensions: 24" x 12" x 8"

Cooking Surface Area: 145 Square Inches