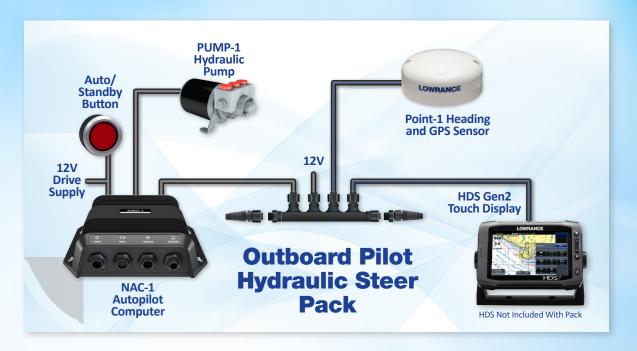

## **Everything you need**

in one box to fit an autopilot to your outboard motor, the **Outboard Pilot** lets you focus on fishing activity while keeping the boat on course. Choose either the hydraulic- or cable-steer pack.

| Part No.      | Barcode       | Description                              | MAP     |
|---------------|---------------|------------------------------------------|---------|
| 000-11748-001 | 9420024134313 | Lowrance Outboard Pilot Hydraulic Pack   | \$999   |
| 000-11749-001 | 9420024134320 | Lowrance Outboard Pilot Cable Steer Pack | \$1,899 |