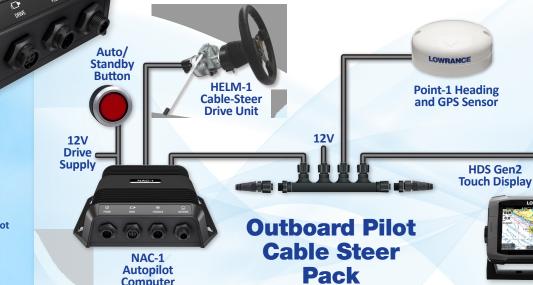

## **Everything you need**

in one box to fit an autopilot to your outboard motor, the **Outboard Pilot** lets you focus on fishing activity while keeping the boat on course. Choose either the hydraulic- or cable-steer pack.

| Part No.      | Barcode       | Description                              | MAP     |
|---------------|---------------|------------------------------------------|---------|
| 000-11748-001 | 9420024134313 | Lowrance Outboard Pilot Hydraulic Pack   | \$999   |
| 000-11749-001 | 9420024134320 | Lowrance Outboard Pilot Cable Steer Pack | \$1,899 |