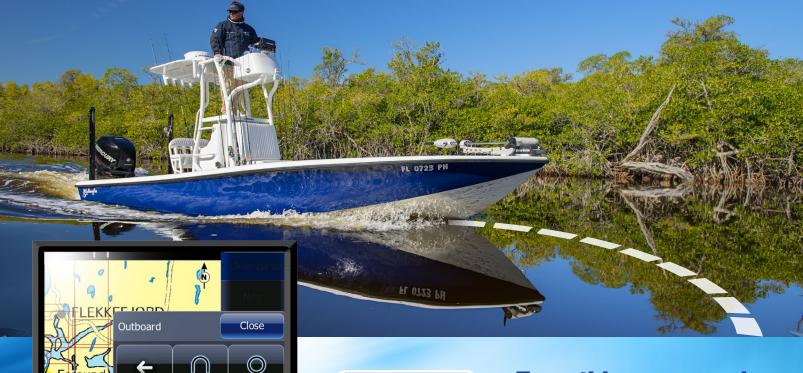

## **LOWRANCE** Outboard Pilot

Our all-new autopilot pack—featuring Lowrance SmartSteer™ control from your HDS Gen2 or HDS Gen2 Touch—will steer to a heading, waypoint or route

*mart*Steei

Steer your outboard motor to a heading, waypoint, route or cursor, with control from your HDS Gen2 or Gen2 Touch display.

When connected to a **Lowrance HDS Gen2** or **Gen2 Touch**, the **Outboard Pilot** can steer to a waypoint or along
a route, select a turn pattern or simply
hold a constant heading.

The Lowrance SmartSteer™ user interface allows you to easily switch between electric-steer, trolling-motor control and outboard motor control directly from your HDS display. And, with your HDS display, you can easily convert trails to routes — so you can retrace a previous track and get your boat back to the dock from your fishing area.