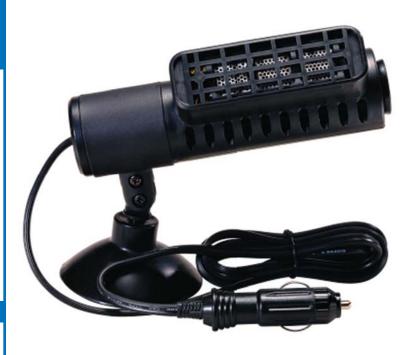

## Fairview Defogger 12 Volt DC

Owners can defog their windshield in just minutes using the Fairview 12 Volt Defogger

It is easy to install with either a sure grip suction cup or permanent screw down base, and standard cigarette lighter plug.

The unit is completely safe: it's warm to the touch but is never hot.

- Ceramic PTC element
- Two installation options permanent mount or sure grip suction cup
- Standard lighter plug

- · Easy to install
- Space saver
- Keeps windshield area clear for driver
- Can be removed and stowed when not in use

| Colors Available:       | Black                   |  |
|-------------------------|-------------------------|--|
| Product Size:           | 7" W x 4" H x 2" D      |  |
| Single Size:            | 8" W x 10.5" H x 2.5" D |  |
| Master Carton Quantity: | 6                       |  |
| Warranty:               | 1 Year                  |  |
| Current Draw            | 8.3 amps                |  |
| Retail Package:         | Clam Shell              |  |
| UPC Code:               | 06250390307             |  |
|                         |                         |  |