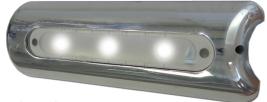

### **LED DECK LIGHT - PIPE MOUNT**

Unique, low profile LED deck light designed to fit 1" IPS pipe (1.315" OD). Ideal for t-tops, towers, railings, poling platforms, leaning posts.

#### **FEATURES AND BENEFITS**

- Compact design bolts directly to 1" schedule 40 pipe
- 7.2 Watt
- Equivalent to a 55 Watt halogen flood light
- Powerful 540 lumen output with 90° spread
- 12-24 volt applications
- Very low power consumption (.6 amps @ 12V)
- 8' hidden power cable
- · Available in White, Blue and Red

#### MATERIAL CHARACTERISTICS

- Bright dip anodized Aluminum housing
- LED chips are silicone potted for IP67 Waterproof

All dimensions are shown in inches

| Part #          | Description                 | LED Color | UPC          | Unit of Measure | Std. Pk. |
|-----------------|-----------------------------|-----------|--------------|-----------------|----------|
| F38-8600BXZ-W-1 | LED Deck Light - Pipe Mount | White     | 630838084219 | Each            | 6        |
| F38-8600BXZ-B-1 | LED Deck Light - Pipe Mount | Blue      | 630838084196 | Each            | 6        |
| F38-8600BXZ-R-1 | LED Deck Light - Pipe Mount | Red       | 630838084202 | Each            | 6        |