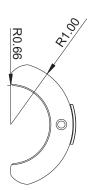

### **LED DECK LIGHT - PIPE MOUNT**

Unique, low profile LED deck light designed to fit 1" IPS pipe (1.315" OD). Ideal for t-tops, towers, railings, poling platforms, leaning posts.

#### MATERIAL CHARACTERISTICS

- Bright dip anodized Aluminum housing
- LED chips are silicone potted for IP67 Waterproof

All dimensions are shown in inches

| Part #          | Description                 | LED Color | UPC          | Unit of Measure | Std. Pk. |
|-----------------|-----------------------------|-----------|--------------|-----------------|----------|
| F38-8600BXZ-W-1 | LED Deck Light - Pipe Mount | White     | 630838084219 | Each            | 6        |
| F38-8600BXZ-B-1 | LED Deck Light - Pipe Mount | Blue      | 630838084196 | Each            | 6        |
| F38-8600BXZ-R-1 | LED Deck Light - Pipe Mount | Red       | 630838084202 | Each            | 6        |