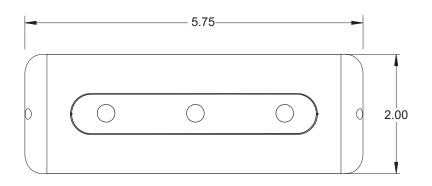

#### MATERIAL CHARACTERISTICS

- Bright dip anodized Aluminum housing
- LED chips are silicone potted for IP67 Waterproof

All dimensions are shown in inches

| Part #          | Description                 | LED Color | UPC          | Unit of Measure | Std. Pk. |
|-----------------|-----------------------------|-----------|--------------|-----------------|----------|
| F38-8600BXZ-W-1 | LED Deck Light - Pipe Mount | White     | 630838084219 | Each            | 6        |
| F38-8600BXZ-B-1 | LED Deck Light - Pipe Mount | Blue      | 630838084196 | Each            | 6        |
| F38-8600BXZ-R-1 | LED Deck Light - Pipe Mount | Red       | 630838084202 | Each            | 6        |