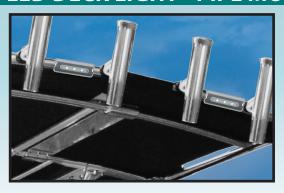

### **LED DECK LIGHT - PIPE MOUNT**

Unique, low profile LED deck light designed to fit 1" IPS pipe (1.315" OD). Ideal for t-tops, towers, railings, poling platforms, leaning posts.

#### **FEATURES AND BENEFITS**

- Compact design bolts directly to 1" schedule 40 pipe
- 7.2 Watt
- Equivalent to a 55 Watt halogen flood light
- Powerful 540 lumen output with 90° spread
- 12-24 volt applications
- Very low power consumption (.6 amps @ 12V)
- 8' hidden power cable
- · Available in White, Blue and Red