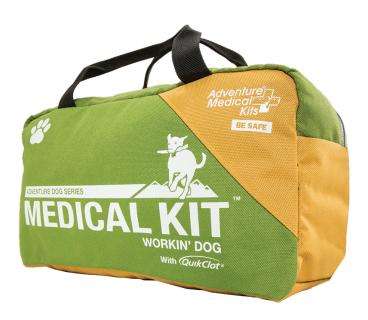

# Adventure Medical Kits BE SAFE

## **WORKIN' DOG**

### What you need to keep your companion safe

#### Size

8.5" x 5.5" x 6"

**Item:** 0135-0100 **Wholesale:** \$55.00 **MSRP:** \$110.00

Sometimes the hardest working person at a ranch or on a hunt isn't actually a person at all. For the hunting buddy or ranching dog who's always faithful on trips near home or far afield, the Workin' Dog Kit has what you need to keep your companion safe, and the information you need to deal with serious canine medical emergencies when far from veterinary care.