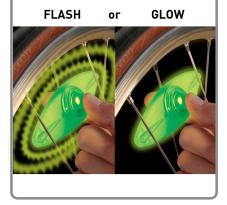

## With our LED SpokeLit on your bicycle wheel, you'll be clearly visible on your nighttime spins, in (if we may say so ourselves) a very cool way.

The easy-to-attach Nite Ize LED SpokeLit is the perfect way to increase your visibility. safety, and cool factor when you're riding your bike in the dark. Fueled by an efficient LED, this handy little device has two illumination modes - steady glow and continuous flash - to choose from. Press it onto the spokes of your wheel and slide towards the rim until the fit is tight, and it stays securely in place. And, here's the fun part: the SpokeLit not only marks your bike plainly in the dark, when you're riding at medium speed or faster, it creates the attention-getting effect of a moving circle of light. Water and shock resistant, it fits almost all kids' and adults' bike sizes.