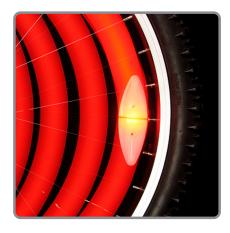

## With our LED SpokeLit on your bicycle wheel, you'll be clearly visible on your nighttime spins, in (if we may say so ourselves) a very cool way.

The easy-to-attach Nite Ize LED SpokeLit is the perfect way to increase your visibility. safety, and cool factor when you're riding your bike in the dark. Fueled by an efficient LED, this handy little device has two illumination modes - steady glow and continuous flash - to choose from. Press it onto the spokes of your wheel and slide towards the rim until the fit is tight, and it stays securely in place. And, here's the fun part: the SpokeLit not only marks your bike plainly in the dark, when you're riding at medium speed or faster, it creates the attention-getting effect of a moving circle of light. Water and shock resistant, it fits almost all kids' and adults' bike sizes.