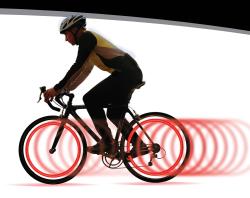

## With our LED SpokeLit on your bicycle wheel, you'll be clearly visible on your nighttime spins, in (if we may say so ourselves) a very cool way.

The easy-to-attach Nite Ize LED SpokeLit is the perfect way to increase your visibility. safety, and cool factor when you're riding your bike in the dark. Fueled by an efficient LED, this handy little device has two illumination modes - steady glow and continuous flash - to choose from. Press it onto the spokes of your wheel and slide towards the rim until the fit is tight, and it stays securely in place. And, here's the fun part: the SpokeLit not only marks your bike plainly in the dark, when you're riding at medium speed or faster, it creates the attention-getting effect of a moving circle of light. Water and shock resistant, it fits almost all kids' and adults' bike sizes.