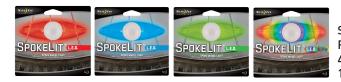

- + Fits most common 3 spoke cross pattern wheels
- + Easily attaches no tools required
- Stays secure, even during off-road riding
- Shock and weather resistant
- + Available in 4 bright LED colors: Red, Blue, Green, and Disc-O (micro chip controlled - cycles through the color spectrum)
- Now available in a 2 pack featuring 2 Disc-O SpokeLits
- Easily replaceable 2 x 2016 3V lithium battery included
- Battery run time:
  - Glow mode: 20 hours
  - Flash mode: 25 hours