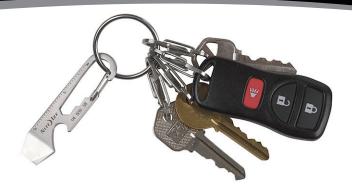

## **DOOHICKEY**

**KEY TOOL** 

With its lightweight, compact size and multiple save-the-day features, the DoohicKey is something you don't want to-and don't have to-ever be without.

Made of durable stainless steel, the DoohicKey features a half-dozen tools that do everything from tighten bolts and screws to open a bottle of refreshment, all in a simple key tool that fits in the palm of your hand. On one end of the DoohicKey is a sturdy carabiner clip, allowing you to attach keys to it, or attach the DoohicKey itself to any loop or ring. Opposite the clip is an etched ruler for on-the-spot measurements, and the carabiner opening is strategically shaped to function as a wrench. On the other end, the DoohicKey features a bottle opener, a flat head screwdriver, and a box cutter. With a streamlined, clever design that makes it easy to carry, attach, remove, and reattach, it's always as at-hand as it is handy.

- Available in Black or Stainless Steel
- ★ Key-sized multi-tool that easily attaches to an existing key chain or strap
- + Secure Stainless Steel construction
- + A variety of useful tools in a compact, easy to use design
- + Features the following tools: Box Cutter, Bottle Opener, Wrench, Ruler, and Flat Head Screw Driver
- TSA friendly
- Size: 2.6" x 0.7" x 0.1" | 64.8mm x 17.2mm x 2.5mm
- → Weight: 12g | 0.4oz