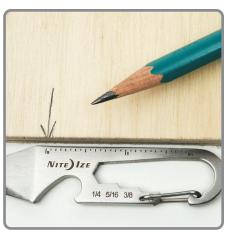

## **DOOHICKEY**

**KEY TOOL** 

With its lightweight, compact size and multiple save-the-day features, the DoohicKey is something you don't want to-and don't have to-ever be without.

Made of durable stainless steel, the DoohicKey features a half-dozen tools that do everything from tighten bolts and screws to open a bottle of refreshment, all in a simple key tool that fits in the palm of your hand. On one end of the DoohicKey is a sturdy carabiner clip, allowing you to attach keys to it, or attach the DoohicKey itself to any loop or ring. Opposite the clip is an etched ruler for on-the-spot measurements, and the carabiner opening is strategically shaped to function as a wrench. On the other end, the DoohicKey features a bottle opener, a flat head screwdriver, and a box cutter. With a streamlined, clever design that makes it easy to carry, attach, remove, and reattach, it's always as at-hand as it is handy.