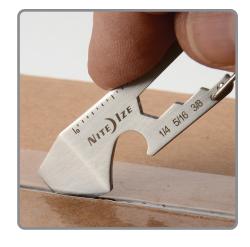

## **DOOHICKEY**

**KEY TOOL** 

With its lightweight, compact size and multiple save-the-day features, the DoohicKey is something you don't want to-and don't have to-ever be without.

Made of durable stainless steel, the DoohicKey features a half-dozen tools that do everything from tighten bolts and screws to open a bottle of refreshment, all in a simple key tool that fits in the palm of your hand. On one end of the DoohicKey is a sturdy carabiner clip, allowing you to attach keys to it, or attach the DoohicKey itself to any loop or ring. Opposite the clip is an etched ruler for on-the-spot measurements, and the carabiner opening is strategically shaped to function as a wrench. On the other end, the DoohicKey features a bottle opener, a flat head screwdriver, and a box cutter. With a streamlined, clever design that makes it easy to carry, attach, remove, and reattach, it's always as at-hand as it is handy.

- Available in Black or Stainless Steel
- ★ Key-sized multi-tool that easily attaches to an existing key chain or strap
- + Secure Stainless Steel construction
- + A variety of useful tools in a compact, easy to use design
- + Features the following tools: Box Cutter, Bottle Opener, Wrench, Ruler, and Flat Head Screw Driver
- TSA friendly
- Size: 2.6" x 0.7" x 0.1" | 64.8mm x 17.2mm x 2.5mm
- → Weight: 12g | 0.4oz