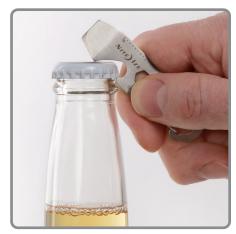

## **DOOHICKEY**

**KEY TOOL** 

With its lightweight, compact size and multiple save-the-day features, the DoohicKey is something you don't want to-and don't have to-ever be without.

Made of durable stainless steel, the DoohicKey features a half-dozen tools that do everything from tighten bolts and screws to open a bottle of refreshment, all in a simple key tool that fits in the palm of your hand. On one end of the DoohicKey is a sturdy carabiner clip, allowing you to attach keys to it, or attach the DoohicKey itself to any loop or ring. Opposite the clip is an etched ruler for on-the-spot measurements, and the carabiner opening is strategically shaped to function as a wrench. On the other end, the DoohicKey features a bottle opener, a flat head screwdriver, and a box cutter. With a streamlined, clever design that makes it easy to carry, attach, remove, and reattach, it's always as at-hand as it is handy.

- Available in Black or Stainless Steel
- ★ Key-sized multi-tool that easily attaches to an existing key chain or strap
- + Secure Stainless Steel construction
- + A variety of useful tools in a compact, easy to use design
- + Features the following tools: Box Cutter, Bottle Opener, Wrench, Ruler, and Flat Head Screw Driver
- TSA friendly
- Size: 2.6" x 0.7" x 0.1" | 64.8mm x 17.2mm x 2.5mm
- → Weight: 12g | 0.4oz