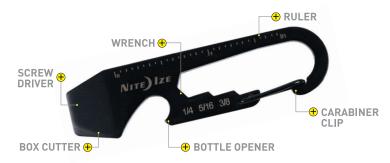

## **DOOHICKEY**

**KEY TOOL** 

With its lightweight, compact size and multiple save-the-day features, the DoohicKey is something you don't want to-and don't have to-ever be without.

Made of durable stainless steel, the DoohicKey features a half-dozen tools that do everything from tighten bolts and screws to open a bottle of refreshment, all in a simple key tool that fits in the palm of your hand. On one end of the DoohicKey is a sturdy carabiner clip, allowing you to attach keys to it, or attach the DoohicKey itself to any loop or ring. Opposite the clip is an etched ruler for on-the-spot measurements, and the carabiner opening is strategically shaped to function as a wrench. On the other end, the DoohicKey features a bottle opener, a flat head screwdriver, and a box cutter. With a streamlined, clever design that makes it easy to carry, attach, remove, and reattach, it's always as at-hand as it is handy.

- Available in Black or Stainless Steel
- ★ Key-sized multi-tool that easily attaches to an existing key chain or strap
- + Secure Stainless Steel construction
- + A variety of useful tools in a compact, easy to use design
- + Features the following tools: Box Cutter, Bottle Opener, Wrench, Ruler, and Flat Head Screw Driver
- TSA friendly
- Size: 2.6" x 0.7" x 0.1" | 64.8mm x 17.2mm x 2.5mm
- → Weight: 12g | 0.4oz