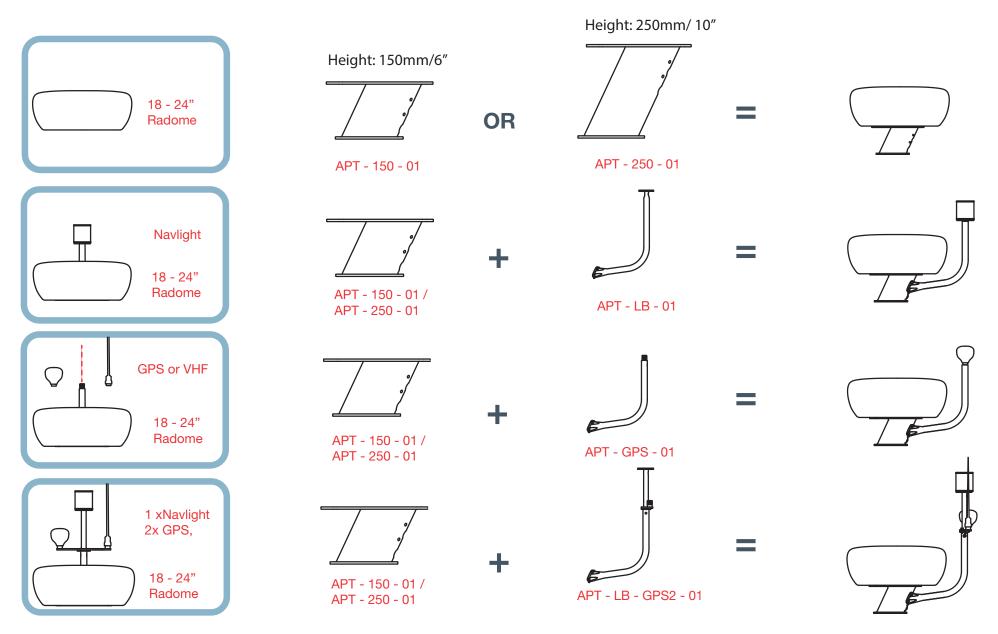

# **5 Part Numbers**

#### **Sell Sheet**

| Part No.              | Description                                                    | \$RRP (ex. VAT) |           |
|-----------------------|----------------------------------------------------------------|-----------------|-----------|
| APT - 150 - 01        | Aluminium PowerTower<br>(150mm) for radomes                    | 335.00          |           |
| APT - 250 - 01        | Aluminium PowerTower<br>(250mm) for radomes                    | 345.00          |           |
| APT - GPS - 01        | Central Antenna Bar (1" x<br>14 TPI thread                     | 125.00          |           |
| APT - LB - 01         | Central Lightbar                                               | 125.00          |           |
| APT-LB-GPS2-01        | Central Bar and Wing Plate<br>for 2x Antenna + 1 x<br>Navlight | 240.00          |           |
| Stock Date: July 2015 | Contact: sales@scanstrut.com                                   |                 | SCANSTRUI |