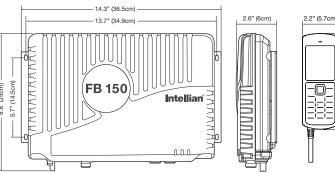

## **System Dimension**

## **Technical Specifications**

| Part                         | Specifications                                                               |
|------------------------------|------------------------------------------------------------------------------|
| Intellian FB150              | Inmarsat FleetBroadband 150<br>Marine Satellite Communication Antenna System |
| Dimension and Weight         |                                                                              |
| ADU                          | 17.3 x 16.9 in (44 x 43cm) / 9 lbs (4.1kg)                                   |
| BDU                          | 14.1 x 9.8 x 2.6 in (36 x 25 x 6.7 cm) / 8.5 lbs (3.9 kg)                    |
| Environmental Conditions     |                                                                              |
| Operating Temperature        | -13°F to +131°F (-25°C to +55°C)                                             |
| Operating Humidity           | [ADU] EN60945, [BDU] 95% non-condensing at $+40^{\circ}\text{C}$             |
| Water Ingress                | [ADU] IP56, [BDU] IP31                                                       |
| Approvals                    | Inmarsat FleetBroadband/ RTTE/ CE/ FCC                                       |
| Warranty                     | 3 Years Parts and 1 Year Labor                                               |
| Global Services              |                                                                              |
| Voice                        | Digital 4 kbps Voice                                                         |
| Standard IP                  | Up to 150 kbps                                                               |
| SMS                          | Up to 160 characters (3G standard)                                           |
| FAX                          | Group 3 (via 3.1KHz Audio)                                                   |
| Airtime Service              | Inmarsat airtime                                                             |
| Frequency Band               |                                                                              |
| Rx                           | 1518.0 MHz — 1559.0 MHz                                                      |
| Тх                           | 1626.5 MHz – 1675.0 MHz                                                      |
| Ch. Width                    | [Rx] 10.5 - 189 kHz, [Tx] 21 - 189 kHz                                       |
| Power Supply and Consumption |                                                                              |
| DC Input Range               | 10 - 32V DC (isolated)                                                       |
| Power (max)                  | 150W @ 10 - 32V (including antenna)                                          |