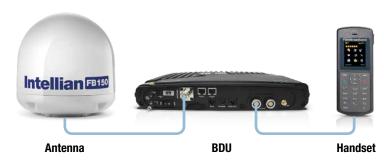

## **System Diagram**

ISO9001 / ISO14001 Certified

www.intelliantech.com

HO/Innovation Center/Factory Intellian Technologies, Inc.

348-5 Chungho-Ri, Jinwi-Myeon Pyeongtaek-Si, Gyunggi-Do 451-862 Korea

T+82 31 379 1000 F+82 31 377 6185