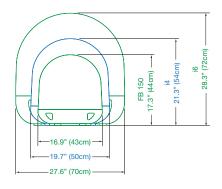

The rugged new plug-and-play IP Handset provides an intuitive user interface with a 2" TFT color screen and mobile phone type keys for making phone calls, texting SMS messages just like on shore.

## **Matching Dome Solutions**

Various matching size domes are available for Intellian FB150 together with Intellian i-Series (i4, i6), satellite TV antenna systems. Now you can select a perfectly matched dome for the best appearance on your vessel.



## Intellian FB150

## **Compact Marine FleetBroadband Antenna System**

## Inmarsat FleetBroadband Global Coverage



This map depicts Inmarsat's expectations of coverage, but does not represent a guarantee of service. The availability of service at the edge of coverage areas fluctuates depending on various conditions.

## **System Dimension**



## **ADU (Above Deck Unit) Matching Dome Options**



## **Technical Specifications**

| Part                         | Specifications                                                               |
|------------------------------|------------------------------------------------------------------------------|
| Intellian FB150              | Inmarsat FleetBroadband 150<br>Marine Satellite Communication Antenna System |
| Dimension and Weight         |                                                                              |
| ADU                          | 17.3 x 16.9 in (44 x 43cm) / 9 lbs (4.1kg)                                   |
| BDU                          | 14.1 x 9.8 x 2.6 in (36 x 25 x 6.7 cm) / 8.5 lbs (3.9 kg)                    |
| Environmental Conditions     |