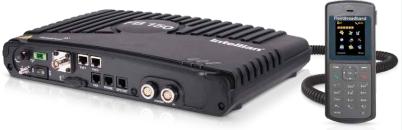

## **IP Handset**

The rugged new plug-and-play IP Handset provides an intuitive user interface with a 2" TFT color screen and mobile phone type keys for making phone calls, texting SMS messages just like on shore.