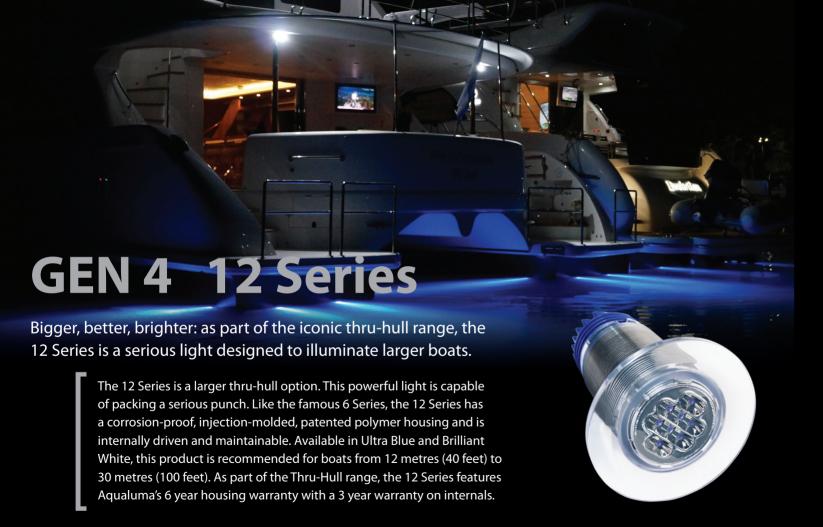

## **Technical Specifications**

- Gen 4 LED technology
- 3 year warranty on internals
- 6 year housing warranty
- Patented, High-Tech chemically resistant polymer housing
- Internally serviceable and upgradable
- 12 or 24 volt dc
- Current draw of less than 2.0 amps@ 12 volt or 1.0 amp @ 24 volt
- No bonding to anodes required
- Meets world EMI standard

- No lens seals to deteriorate or leak
- Serviceable driver module
- 3.7 metre (12 feet) of tinned marine cable
- Easy low cost 2-wire installation
- 75mm/3" thru-hull fitting
- External ignition protection
- Throws both a deep penetrating and wide flat beam of light from the one unit
- All new combination optic with increased horizontal spread