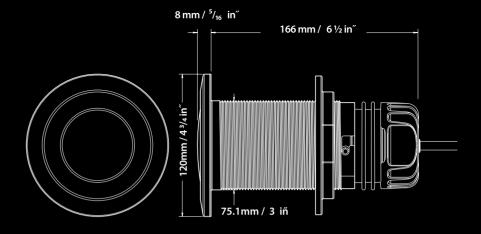

- No lens seals to deteriorate or leak
- Serviceable driver module
- 3.7 metre (12 feet) of tinned marine cable
- Easy low cost 2-wire installation
- 75mm/3" thru-hull fitting
- External ignition protection
- Throws both a deep penetrating and wide flat beam of light from the one unit
- All new combination optic with increased horizontal spread