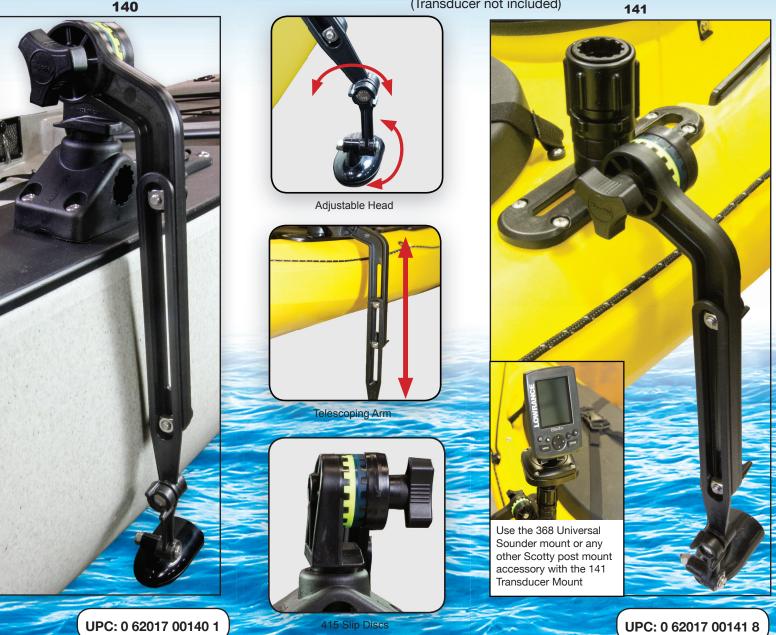

## 140/141 Transducer Mounting Arms

## 140 Post Mount Transducer Mounting Arm

Scotty post mount Transducer Mounting Arm is designed for kayak and small boat use. Made from high strength composite material that will give you years of service, without corrosion problems. The arm telescopes from a compact 11.5" to 18" in length. Fully adjustable design allows for any angle. Includes Scotty 241L Locking Side / Deck mount, Scotty 412 Post Mount and Scotty 415 Slip Disk for micro adjustments. (Transducer not included)

## 141 Track Mount Transducer Mounting Arm

Scotty track mount Transducer Mounting Arm is designed for kayak and small boat use. Made from high strength composite material that will give you years of service, without corrosion problems. The arm telescopes from a compact 11.5" to 18" in length. Fully adjustable design allows for any angle. Includes Scotty 438 Gear-Head Track Adapter, Scotty 415 Slip Disk for micro adjustments and Scotty 440-4 4" Low Profile Track. The 141 track adapter mount will allow you to install one of Scotty's fishfinder mounts or any Scotty post mount product. (Transducer not included)