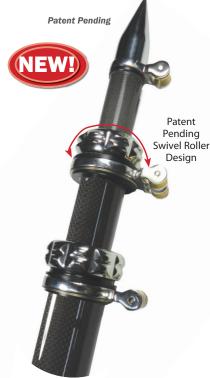

## **FEATURES & BENEFITS**

- UV-resistant, clear coated Black Carbon Fiber pole construction
- Stainless Steel Type 316 collars and rings
- Double outrigger line design on the 16' and triple outrigger line design on the 20' for either mono or dacron
- Patent pending swivel roller design mechanism allows for movement of the rollers to swivel in the direction of lures or bait for a more natural swimming action which results in hooking more fish
- Telescopes to less than 8' for bridge clearance, trailering and storage
- Designed for use with universal or Taco Sport Fishing Grand Slam mounts that accept 1-1/2" outriggers
- 16' ideal for boats under 35', 20' ideal for boats up to 50'
- Includes a nylon mesh carry bag to protect poles
- Includes adjustable roller line caddy with brass rollers allowing for easy rigging to the t-top or gunnel and better line management
- Locking collar design keeps poles from extending when trailering or running full speed and also keeps poles from collapsing when fully extended
- Sold in Pairs