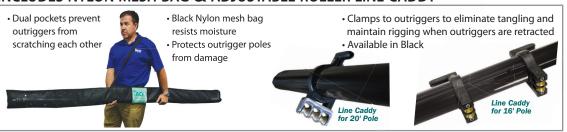

## **FEATURES & BENEFITS**

- UV-resistant, clear coated Black Carbon Fiber pole construction
- Stainless Steel Type 316 collars and rings
- Double outrigger line design on the 16' and triple outrigger line design on the 20' for either mono or dacron
- Patent pending swivel roller design mechanism allows for movement of the rollers to swivel in the direction of lures or bait for a more natural swimming action which results in hooking more fish
- Telescopes to less than 8' for bridge clearance, trailering and storage
- Designed for use with universal or Taco Sport Fishing Grand Slam mounts that accept 1-1/2" outriggers
- 16' ideal for boats under 35', 20' ideal for boats up to 50'
- Includes a nylon mesh carry bag to protect poles
- Includes adjustable roller line caddy with brass rollers allowing for easy rigging to the t-top or gunnel and better line management
- Locking collar design keeps poles from extending when trailering or running full speed and also keeps poles from collapsing when fully extended
- Sold in Pairs

## INCLUDES NYLON MESH BAG & ADJUSTABLE ROLLER LINE CADDY

| Part #    | Description        | Length | Diameter | UPC          | Unit | Weight    | Std. Pk. |
|-----------|--------------------|--------|----------|--------------|------|-----------|----------|
| OT-3160CF | 16' Outrigger Pole | 16'    | 1-1/2"   | 630838084912 | Pair | 13.8 lbs. | 2        |
| OT-4200CF | 20' Outrigger Pole | 20'    | 1-1/2"   | 630838084929 | Pair | 14.8 lbs. | 2        |