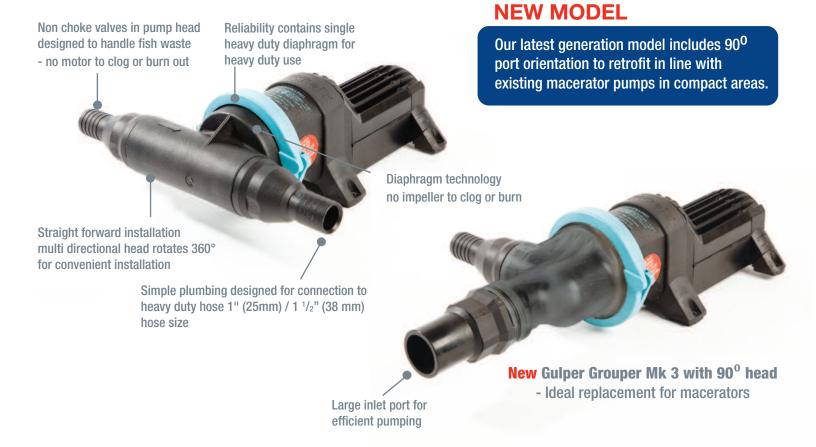

## You Can Depend On Diaphragm Pump Technology: No Impeller To Clog Or Burn

- Non-choke valves- easily handle fishbox waste
- Easy to install 360 degree head rotation and choice of 1" (25mm) or 1 ½" (38mm) hose connections
- Easy to maintain and clean
- Ideal replacement for macerator pumps
- Fast pump out up to 25.5 ltrs (6.75 US gals) per minute
- Long term durability runs dry without damage
- Save battery Low power consumption

#### Mk 1 and 2 models

**NEW Mk 3 models** 