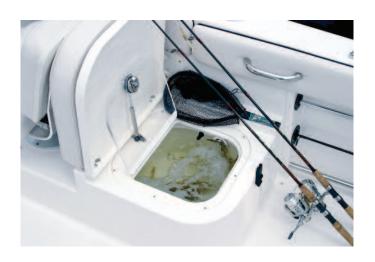

# Fishbox evacuation pump 1" (25mm) or 1 1/2" (38mm) standard hose connections

Built on more than a decade of market leading pump technology. Unlike macerator pumps, Gulper valve technology means no filters, no clogging or motor burn out, just reliable waste management. Pumps out fishbox and baitwell waste without clogging

## You Can Depend On Diaphragm Pump Technology: No Impeller To Clog Or Burn

- Non-choke valves- easily handle fishbox waste
- Easy to install 360 degree head rotation and choice of 1" (25mm) or 1 ½" (38mm) hose connections
- Easy to maintain and clean
- Ideal replacement for macerator pumps
- Fast pump out up to 25.5 ltrs (6.75 US gals) per minute
- Long term durability runs dry without damage
- Save battery Low power consumption