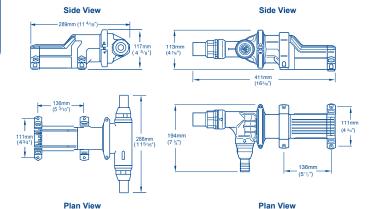

### **COMPLETE YOUR SYSTEM**

YOU MAY ALSO LIKE

See page 48-51 for accessories including pipework elbows and Y pieces.

Gulper 320 - page 116-117

Model Specifications

| Model                                              | Gulper® Grouper Fishbox Discharge Pump                                                                                                                                            |              | Gulper® Grouper Mk 2 Fishbox Discharge Pump                                                                                                                                       |           | NEW Gulper® Grouper Mk 3 Fishbox Discharge Pump with 90° head |           |  |
|----------------------------------------------------|-----------------------------------------------------------------------------------------------------------------------------------------------------------------------------------|--------------|-----------------------------------------------------------------------------------------------------------------------------------------------------------------------------------|-----------|---------------------------------------------------------------|-----------|--|
| Product Code                                       | BP4572                                                                                                                                                                            | BP4574       | BP4672                                                                                                                                                                            | BP4674    | BP4772                                                        | BP4774    |  |
| Voltage                                            | 12 V d.c.                                                                                                                                                                         | 24 V d.c.    | 12 V d.c.                                                                                                                                                                         | 24 V d.c. | 12 V d.c.                                                     | 24 V d.c. |  |
| Recommended Fuse Size<br>Automotive                | 10 amp                                                                                                                                                                            | 5 amp        | 10 amp                                                                                                                                                                            | 5 amp     | 10 amp                                                        | 5 amp     |  |
| Minimum Wire Size                                  | 1.5 mm <sup>2</sup> (16 AWG)                                                                                                                                                      |              |                                                                                                                                                                                   |           |                                                               |           |  |
| Weight                                             | 1.6 kg (3.5 lbs)                                                                                                                                                                  |              |                                                                                                                                                                                   |           |                                                               |           |  |
| Hose Connections                                   | 25 mm (1") or 38 mm (1 ½")                                                                                                                                                        |              |                                                                                                                                                                                   |           |                                                               |           |  |
| Materials                                          | Pump Body: Aluminium, Glass-filled Nylon,<br>Clamp Ring: Acetal, Diaphragm: Santoprene®,<br>Valves: Nitrile®, Feet: EPDM, Gearwheel: Bronze,<br>Fasteners: Stainless Steel, Brass |              | Pump Body: Aluminium, Glass-filled Nylon,<br>Clamp Ring: Acetal, Diaphragm: Santoprene®,<br>Valves: Nitrile®, Feet: EPDM, Gearwheel: Delrin,<br>Fasteners: Stainless Steel, Brass |           |                                                               |           |  |
| Materials in Contact With Fluid                    |                                                                                                                                                                                   |              | Glass-filled Nylon, Nitrile, Santoprene®, Stainless Steel                                                                                                                         |           |                                                               |           |  |
| Maximum Suction Lift                               | 0.5m (1.7ft)                                                                                                                                                                      |              | 1m (3.3ft)                                                                                                                                                                        |           |                                                               |           |  |
| Maximum Discharge Head                             | 3m (10 ft)                                                                                                                                                                        |              | 2m (6.5ft)                                                                                                                                                                        |           |                                                               |           |  |
| Maximum Discharge Head and Suction Lift (combined) | 3m (10 ft)                                                                                                                                                                        |              | 3m (10ft)                                                                                                                                                                         |           |                                                               |           |  |
| Flow Rate per Minute                               | 25.5 ltrs (6.75 US gals)                                                                                                                                                          |              | 18 ltrs (4.75 US gals)                                                                                                                                                            |           |                                                               |           |  |
| Dry Running Current                                | 5 amps                                                                                                                                                                            | 2.5 amps     | 4 amps                                                                                                                                                                            | 2 amps    | 4 amps                                                        | 2 amps    |  |
| Service Kit                                        |                                                                                                                                                                                   | AK1557 - ser | ice kit head                                                                                                                                                                      |           |                                                               | ,         |  |
|                                                    |                                                                                                                                                                                   |              |                                                                                                                                                                                   |           |                                                               |           |  |