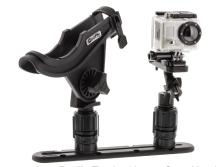

440-8 Low Profile Track with 438 Gear-Head Track Adapter, 280 Baitcaster Rod Holder, 135 Portable Camera Mount (not included)

440-4 Low Profile Track with 438 Gear-Head Track Adapter and 280 Baitcaster Rod Holder (not included)