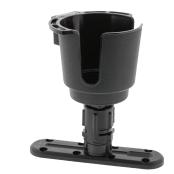

#### 440BK-4 Low Profile Track

Dimensions: 1 3/4" wide x 3/8" tall x 7" long (4" usable track)

440-4 Low Profile Track with 438 Gear-Head Track Adapter and 311 Cup Holder (not included)

440-8 Low Profile Track with 438 Gear-Head Track Adapter, 280 Baitcaster Rod Holder, 135 Portable Camera Mount (not included)

440-4 Low Profile Track with 438 Gear-Head Track Adapter and 280 Baitcaster Rod Holder (not included)