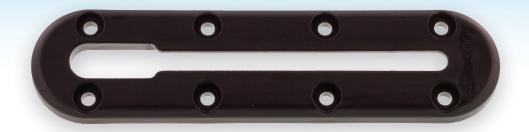

## **440 Low Profile Track**

Scotty's New Low Profile Track is made from corrosion proof high strength composite material that will last a lifetime. The lowest profile track on the market and a top load design allows for quick and easy setup of all your Scotty accessories. Install Scotty's Low Profile Track on your kayak, canoe, or any other watercraft. Slide the Scotty 438 Gear-Head Track Adapter into the track, click in your favorite Scotty rod holder or accessory and start fishing.

#### 440BK-4 Low Profile Track

Dimensions: 1 3/4" wide x 3/8" tall x 7" long (4" usable track)

440-4 Low Profile Track with 438 Gear-Head Track Adapter and 311 Cup Holder (not included)