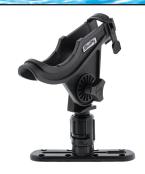

#### 440BK-4 Low Profile Track

Dimensions: 1 3/4" wide x 3/8" tall x 7" long (4" usable track)

440-4 Low Profile Track with 438 Gear-Head Track Adapter and 311 Cup Holder (not included)