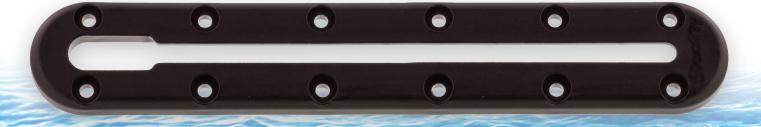

## **440 Low Profile Track**

Scotty's New Low Profile Track is made from corrosion proof high strength composite material that will last a lifetime. The lowest profile track on the market and a top load design allows for quick and easy setup of all your Scotty accessories. Install Scotty's Low Profile Track on your kayak, canoe, or any other watercraft. Slide the Scotty 438 Gear-Head Track Adapter into the track, click in your favorite Scotty rod holder or accessory and start fishing.

### 440BK-8 Low Profile Track

Dimensions: 1 3/4" wide x 3/8" tall x 10 3/4" long (8" usable track)

**440BK - 4 UPC:** 0 62017 00440 2 **440BK - 8 UPC:** 0 62017 20440 6

Works in conjunction with the 438 Gear-Head Track Adapter (not included)