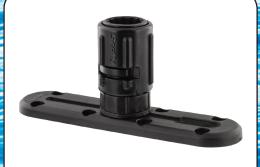

### 440BK-8 Low Profile Track

Dimensions: 1 3/4" wide x 3/8" tall x 10 3/4" long (8" usable track)

**440BK - 4 UPC:** 0 62017 00440 2 **440BK - 8 UPC:** 0 62017 20440 6

Works in conjunction with the 438 Gear-Head Track Adapter (not included)

440-8 Low Profile Track with 438 Gear-Head Track Adapter, 280 Baitcaster Rod Holder, 135 Portable Camera Mount (not included)

440-4 Low Profile Track with 438 Gear-Head Track Adapter and 280 Baitcaster Rod Holder (not included)