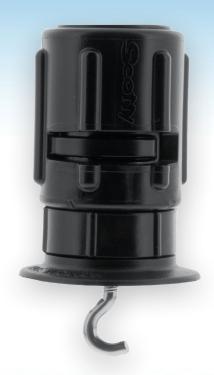

## 436 Stand Up Paddle Board Leash Plug Adapter

The Scotty Stand Up Paddle Board Leash Plug Adapter quickly secures to one of the stand up paddle boards pre-installed leash plugs. The Scotty Gear-Head allows you to customize your board by either adding a Scotty camera mount, cup holder or any other Scotty accessories. Made from high strength composite materials and stainless steel J-Hook, makes for a trouble free use in various environments including salt water. Comes with a long J-Hook for deep leash plugs and a short J-Hook for shallow leash plugs.

UPC: 0 62017 00436 5