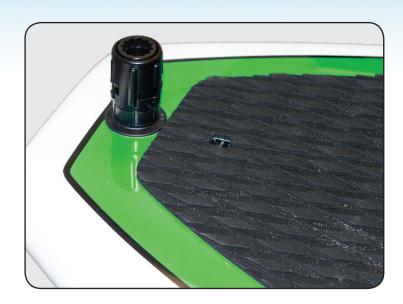

## 436 Stand Up Paddle Board Leash Plug Adapter

The Scotty Stand Up Paddle Board Leash Plug Adapter quickly secures to one of the stand up paddle boards pre-installed leash plugs. The Scotty Gear-Head allows you to customize your board by either adding a Scotty camera mount, cup holder or any other Scotty accessories. Made from high strength composite materials and stainless steel J-Hook, makes for a trouble free use in various environments including salt water. Comes with a long J-Hook for deep leash plugs and a short J-Hook for shallow leash plugs.