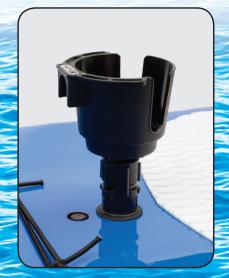

## 436 Stand Up Paddle Board Leash Plug Adapter

The Scotty Stand Up Paddle Board Leash Plug Adapter quickly secures to one of the stand up paddle boards pre-installed leash plugs. The Scotty Gear-Head allows you to customize your board by either adding a Scotty camera mount, cup holder or any other Scotty accessories. Made from high strength composite materials and stainless steel J-Hook, makes for a trouble free use in various environments including salt water. Comes with a long J-Hook for deep leash plugs and a short J-Hook for shallow leash plugs.