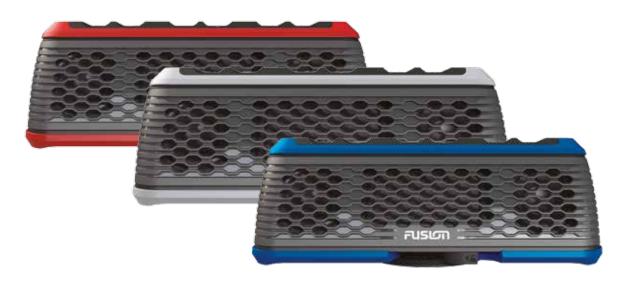

To keep your smartphone safe during your excursion, FUSION has created the **ACTIVESAFE** which will securely house any smartphone, a standard vehicle key and any loose cards or change.

Available in 3 colors:

Red: WS-SA150R White: WS-SA150W Blue: WS-SA150B

STEREOACTIVE

**ACTIVESAFE** 

**PUCK-IT** 