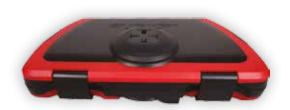

## ACTIVE SAFE

Engineered to fit perfectly onto any FUSION Puck-it solution, the **ACTIVESAFE** is completely watertight and rated IPx7 waterproof.

Once pucked to your board, kayak or dinghy/tinny/jon boat, the **STEREOACTIVE** will puck on top, giving you a tidy stereo and storage combo.

Just like the **STEREO***ACTIVE*, the **ACTIVE***SAFE* is designed to float in the unlikely event that it is detached from the Puck-it mount.

Large enough to store the iPhone 6s Plus, a standard car key, your credit cards and loose change.

ACTIVESAFE floats with your valuables inside, as well as with STEREOACTIVE attached to it.

- IPx7 Water Proof & floats, when loaded with all your valuables, and Pucked to the STEREOACTIVE
- Large enough to store the iPhone 6s Plus, a standard car key, your credit cards and loose change.