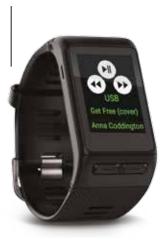

## WATCH / SMARTPHONE

Take control of your paddle entertainment with FUSION's intuitive app solutions, available for smartphone and smartwatch owners.

Track your pulse and paddle stroke, and skip to your favorite song from a compatible Garmin smartwatch. Get in the zone to burn calories and set a new personal best with FUSION-Link control directly from your wrist.

By using the power of ANT, Garmin smartwatch owners can directly control the **STEREO***ACTIVE* music source even in the absence of a smartphone connection.

Turn the volume up / down, skip tracks and change sources directly from a compatible smartwatch.

Current supported watches include: Garmin VivoActive HR, VivoActive, Quatix and Fenix 3