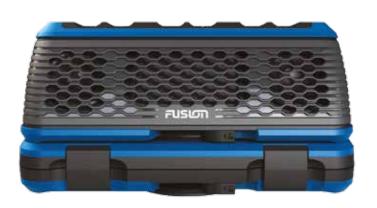

# STEREOACTIVE

Introducing the FUSION
STEREOACTIVE, the world's first purpose built watersport stereo. Designed and engineered in New Zealand by FUSION. The STEREOACTIVE is designed for the challenge of life on the water and tuned to deliver crystal clear audio that enhances any activity.

This isn't your standard Bluetooth speaker, this is a fully waterproof portable watersport **STEREO**. Featuring a unique Puck-it mount system that lets you attach the stereo to any paddle board, kayak, canoe, dinghy/tinny/jon boat or even Jacuzzi.

#### **DIRECTIONAL SPEAKERS**

Designed to distribute the audio to you without disturbing others on the water. The off axis correction of the polycarbonate grille works perfectly by directing the audio efficiently for crystal clear enjoyment. The powerful 10 watt speaker system boasts enough power to get you motivated on any kayak, paddle board or dinghy/tinny/jon boat.