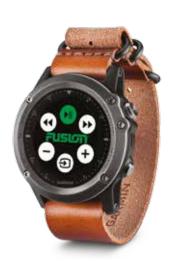

## WATCH / SMARTPHONE

Take control of your paddle entertainment with FUSION's intuitive app solutions, available for smartphone and smartwatch owners.

Track your pulse and paddle stroke, and skip to your favorite song from a compatible Garmin smartwatch. Get in the zone to burn calories and set a new personal best with FUSION-Link control directly from your wrist.

By using the power of ANT, Garmin smartwatch owners can directly control the **STEREO***ACTIVE* music source even in the absence of a smartphone connection.

Turn the volume up / down, skip tracks and change sources directly from a compatible smartwatch.

Current supported watches include: Garmin VivoActive HR, VivoActive, Quatix and Fenix 3

 Garmin's VivoActive HR is a perfect companion for the STEREOACTIVE.