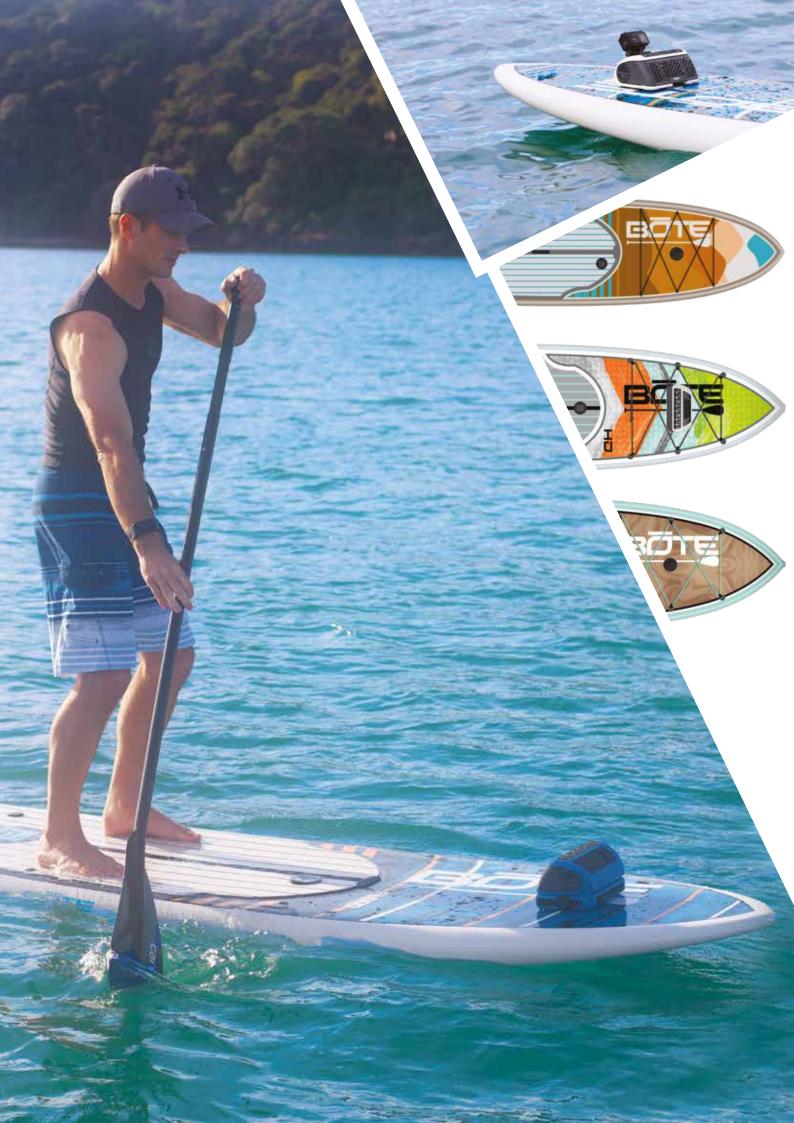

# STEREOACTIVE

Introducing the FUSION
STEREOACTIVE, the world's first purpose built watersport stereo. Designed and engineered in New Zealand by FUSION. The STEREOACTIVE is designed for the challenge of life on the water and tuned to deliver crystal clear audio that enhances any activity.

This isn't your standard Bluetooth speaker, this is a fully waterproof portable watersport **STEREO**. Featuring a unique Puck-it mount system that lets you attach the stereo to any paddle board, kayak, canoe, dinghy/tinny/jon boat or even Jacuzzi.

To keep your smartphone safe during your excursion, FUSION has created the **ACTIVESAFE** which will securely house any smartphone, a standard vehicle key and any loose cards or change.

Available in 3 colors:

Red: WS-SA150R White: WS-SA150W Blue: WS-SA150B

STEREOACTIVE

**ACTIVESAFE** 

**PUCK-IT** 

### **PUCK-IT ANYWHERE**

The Puck-It is a FUSION designed mounting solution that allows you to securely fit a STEREOACTIVE or ACTIVESAFE to the surface of a paddle board, kayak, canoe, dinghy/tinny/jon boat and even a jacuzzi; leaving you to enjoy your music rather than worrying about losing your stereo to the depths below.

#### A PUCK TO SUIT ANY APPLICATION

The directional mount system allows you to face the **STEREO***ACTIVE* in four directions.

Engineered for easy puck and play placement, and keyed in place to reduce movement when a button is pressed.

The standard Puck-it system includes both an adhesive pad and mounting screws for fixed placement.

FUSION also offers an optional accessory in the form of an adjustable strap mount Puck-it for non-permanent application.