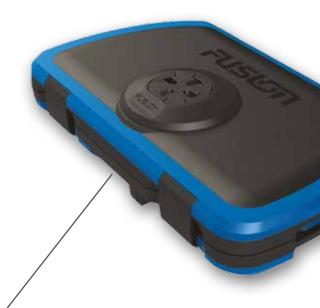

### **PUCK-IT ANYWHERE**

The Puck-It is a FUSION designed mounting solution that allows you to securely fit a STEREOACTIVE or ACTIVESAFE to the surface of a paddle board, kayak, canoe, dinghy/tinny/jon boat and even a jacuzzi; leaving you to enjoy your music rather than worrying about losing your stereo to the depths below.

#### A PUCK TO SUIT ANY APPLICATION

The directional mount system allows you to face the **STEREO***ACTIVE* in four directions.

Engineered for easy puck and play placement, and keyed in place to reduce movement when a button is pressed.

The standard Puck-it system includes both an adhesive pad and mounting screws for fixed placement.

FUSION also offers an optional accessory in the form of an adjustable strap mount Puck-it for non-permanent application.