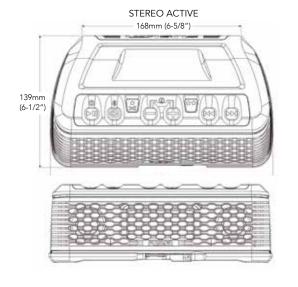

PUCK-IT (OPTIONAL ACCESSORIES); FLEXIBLE FUSION PUCK-IT

(OPTIONAL ACCESSORY)

236MM X 82MM X 139MM

1.3 KG