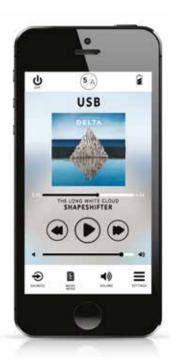

Apple and Android smartphone users can enjoy Bluetooth app control with the free FUSION-Link app available for download from either app store.

Tune and save FM pre-sets, navigate USB MP3 music tracks and keep an eye on the STEREOACTIVE's battery level directly from your smartphone.

#### FUSION-LINK APP

Download the free FUSION-Link app from the Apple or Android store to enable **STEREO***ACTIVE* Bluetooth control. (Supported by Apple lightning products.)

App functionality includes the ability to set tuner regions, scan stations, set pre-sets, adjust bass/treble, adjust volume and select your favorite music track