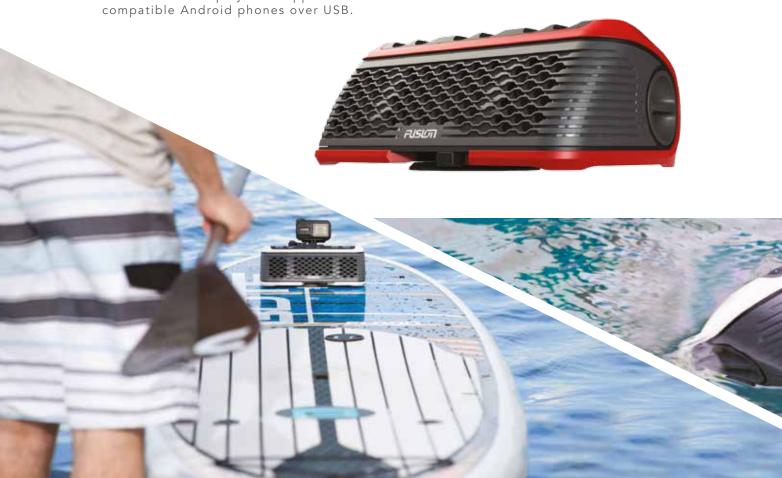

#### **GARMIN VIRB**

A flat mounting surface has been positioned perfectly to allow for the mounting of a Garmin Virb or action camera, so you can record the good times while you paddle to the music. Control the Garmin Virb with the same smart watch used to control your STEREOACTIVE.

### **PUCK-IT ANYWHERE**

The Puck-It is a FUSION designed mounting solution that allows you to securely fit a STEREOACTIVE or ACTIVESAFE to the surface of a paddle board, kayak, canoe, dinghy/tinny/jon boat and even a jacuzzi; leaving you to enjoy your music rather than worrying about losing your stereo to the depths below.

Identify a location for the Puck-it that allows room for the **STEREOACTIVE** to sit nicely and direct music accordingly.

Puck-It if needed.