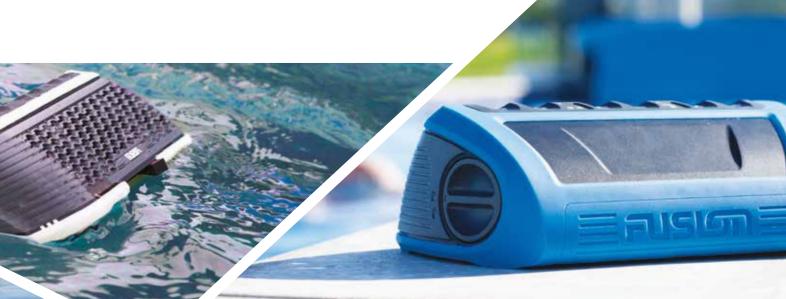

## IPX7 WATERPROOF &

Engineered to the IPx7 waterproof standard, the **STEREO***ACTIVE* will survive submersion in up to 1 meter of water for 30 minutes and come back singing. Whether you choose to paddle the calm or tackle the waves, your stereo is prepared for anything.

Red: WS-SA150R White: WS-SA150W Blue: WS-SA150B

STEREOACTIVE

**ACTIVESAFE** 

**PUCK-IT** 