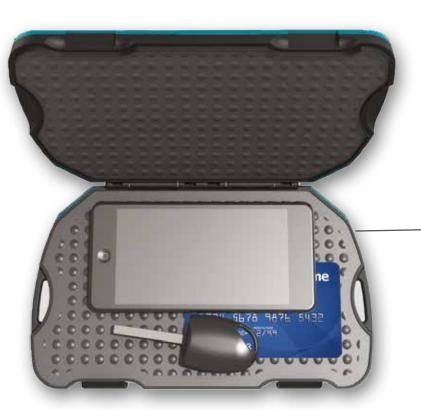

To keep your smartphone safe during your excursion, FUSION has created the **ACTIVESAFE** which will securely house any smartphone, a standard vehicle key and any loose cards or change.

Available in 3 colors:

Just like the **STEREO***ACTIVE*, the **ACTIVE***SAFE* is designed to float in the unlikely event that it is detached from the Puck-it mount.

Large enough to store the iPhone 6s Plus, a standard car key, your credit cards and loose change.

ACTIVESAFE floats with your valuables inside, as well as with STEREOACTIVE attached to it.

- IPx7 Water Proof & floats, when loaded with all your valuables, and Pucked to the STEREOACTIVE
- Large enough to store the iPhone 6s Plus, a standard car key, your credit cards and loose change.