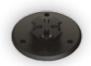

### **PUCK-IT ANYWHERE**

The Puck-It is a FUSION designed mounting solution that allows you to securely fit a STEREOACTIVE or ACTIVESAFE to the surface of a paddle board, kayak, canoe, dinghy/tinny/jon boat and even a jacuzzi; leaving you to enjoy your music rather than worrying about losing your stereo to the depths below.

#### A PUCK TO SUIT ANY APPLICATION

The directional mount system allows you to face the **STEREO***ACTIVE* in four directions.

Engineered for easy puck and play placement, and keyed in place to reduce movement when a button is pressed.

The standard Puck-it system includes both an adhesive pad and mounting screws for fixed placement.

FUSION also offers an optional accessory in the form of an adjustable strap mount Puck-it for non-permanent application.