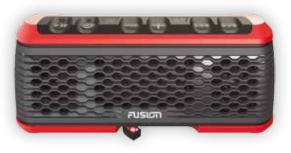

## LARGE, EASY TO PRESS BUTTONS

The scalloped design of the control buttons were designed with your paddle in mind. Whether you're standing on your paddle board or rowing in your canoe, you can always adjust the entertainment with the tap of a paddle. The high grade rubber overmolded key pad is engineered to take a paddling.