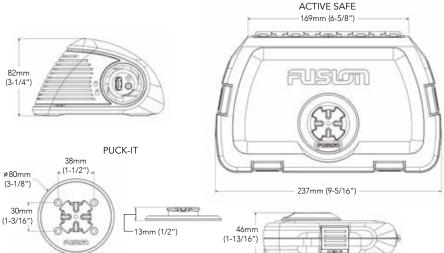

Red: WS-SA150R White: WS-SA150W Blue: WS-SA150B

STEREOACTIVE

**ACTIVESAFE** 

**PUCK-IT** 

**VOICE PROMPTS** 

**MOUNTING OPTIONS** 

**DIMENSIONS** 

WEIGHT

FM / AM (JAPAN, AUSTRALASIA, EUROPE, USA) + WEATHERBAND (USA ONLY)

V 4.1 WITH ANT SUPPORT / A2DP / AVRCP

TYPE-A PORT WITH APPLE/ANDROID 1A CHARGING

PUCK-IT (OPTIONAL ACCESSORIES); FLEXIBLE FUSION PUCK-IT

(OPTIONAL ACCESSORY)

236MM X 82MM X 139MM

1.3 KG