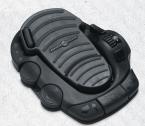

# UNLESS YOU WANNA HIGH-FIVE IT.

With Auto Stow/Deploy and Power Trim, we won't blame you for getting excited about Ulterra." Especially once you realize it comes with your choice of i-Pilot or i-Pilot Link, a multi-function foot pedal, and Universal Sonar 2. Now we're just showing off.

Nothing makes fishing easier than Ulterra. Auto Stow/Deploy lets you get your motor in and out of the water using the included i-Pilot or i-Pilot Link remote.

## **POWER TRIM**

Once your motor's in the water, Power Trim lets you easily adjust the motor depth for changing conditions, using your remote. Ulterra handles the busy work, so you can focus on fishing.

### SHAFT LENGTH

45", 60", 72"