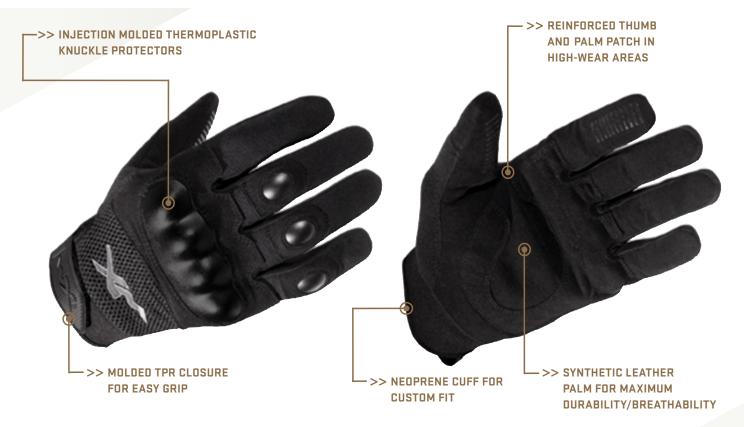

## **FEATURES**

- >> SUPERIOR IMPACT AND ABRASION RESISTANCE
- >> MOISTURE-WICKING LYCRA GUSSETS FOR INCREASED BREATHABILITY
- >> SILICON PRINT FOR INCREASED GRIP ON STRATEGIC AREAS
- >> VENTILATED FINGERS AND MESH BACK FOR AIRFLOW/BREATHABILITY