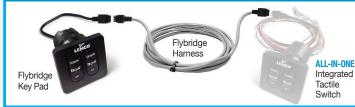

### **NEW Flybridge Kit for Standard Tactile Switch Kit**

12 & 24-Volt Single Actuator Systems OPTION A

Add a second station key pad to your new Integrated Tactile Switch by plugging into the existing harness.

### OPTION A Flybridge Kit Standard Key Pad connecting to the NEW (ALL-IN-ONE) Integrated Tactile Switch Kit

| Includes Standard Key Pad & Desired Shielded Length Wire Harness. |                                                |  |
|-------------------------------------------------------------------|------------------------------------------------|--|
|                                                                   |                                                |  |
| 11841-101                                                         | 10' (3 m) Shielded Flybridge Kit - Standard    |  |
|                                                                   |                                                |  |
| 11841-102                                                         | 20' (6.1 m) Shielded Flybridge Kit - Standard  |  |
| 44044 400                                                         | 30' (9.1 m) Shielded Flybridge Kit - Standard  |  |
| 11841-103                                                         | 30 (9.1 m) Shleided Flybridge Kit - Standard   |  |
| 11841-104                                                         | 40' (12.2 m) Shielded Flybridge Kit - Standard |  |
| 11041-104                                                         | 40 (12.2 m) Shielded Flybhuge Kit - Standard   |  |
|                                                                   |                                                |  |
| 11841-105                                                         | 50' (15.2 m) Shielded Flybridge Kit - Standard |  |
|                                                                   |                                                |  |