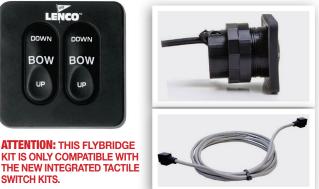

### **NEW Flybridge Kit for LED Indicator Tactile Switch Kit**

12 & 24-Volt Single and Dual Actuator Systems OPTION B & OPTION C Add a second station key pad to your new Integrated Tactile or Two-Piece Tactile Switch by plugging into the existing harness.

**ATTENTION: THIS FLYBRIDGE** KIT IS ONLY COMPATIBLE WITH THE NEW INTEGRATED TACTILE SWITCH KITS & NEW TWO-PIECE TACTILE SWITCH KITS.