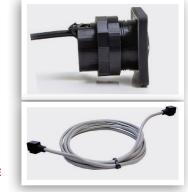

### **OPTION C** Flybridge Kit LED Key Pad connecting to the NEW (TWO-PIECE) Tactile Switch Kit

| Includes LED Indicator Key Pad, Y Connector Harness & Desired<br>Shielded Length Wire Harness to connect into the existing control box. |                                                     |  |
|-----------------------------------------------------------------------------------------------------------------------------------------|-----------------------------------------------------|--|
| 11941-001                                                                                                                               | 10' (3 m) Shielded Flybridge Kit - LED Indicator    |  |
| 11941-002                                                                                                                               | 20' (6.1 m) Shielded Flybridge Kit - LED Indicator  |  |
| 11941-003                                                                                                                               | 30' (9.1 m) Shielded Flybridge Kit - LED Indicator  |  |
| 11941-004                                                                                                                               | 40' (12.2 m) Shielded Flybridge Kit - LED Indicator |  |
| 11941-005                                                                                                                               | 50' (15.2 m) Shielded Flybridge Kit - LED Indicator |  |