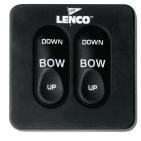

### **NEW Flybridge Kit for Standard Tactile Switch Kit**

12 & 24-Volt Single Actuator Systems OPTION A

Add a second station key pad to your new Integrated Tactile Switch by plugging into the existing harness.

### OPTION A Flybridge Kit Standard Key Pad connecting to the NEW (ALL-IN-ONE) Integrated Tactile Switch Kit

| Includes Standard Key Pad & Desired Shielded Length Wire Harness. |                                                |  |
|-------------------------------------------------------------------|------------------------------------------------|--|
|                                                                   |                                                |  |
| 11841-101                                                         | 10' (3 m) Shielded Flybridge Kit - Standard    |  |
|                                                                   |                                                |  |
| 11841-102                                                         | 20' (6.1 m) Shielded Flybridge Kit - Standard  |  |
| 44044 400                                                         | 30' (9.1 m) Shielded Flybridge Kit - Standard  |  |
| 11841-103                                                         | 30 (9.1 m) Shleided Flybridge Kit - Standard   |  |
| 11841-104                                                         | 40' (12.2 m) Shielded Flybridge Kit - Standard |  |
| 11041-104                                                         | 40 (12.2 m) Shielded Flybhuge Kit - Standard   |  |
|                                                                   |                                                |  |
| 11841-105                                                         | 50' (15.2 m) Shielded Flybridge Kit - Standard |  |
|                                                                   |                                                |  |