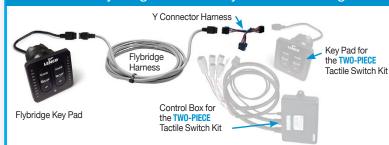

### **NEW Flybridge Kit for LED Indicator Tactile Switch Kit**

12 & 24-Volt Single and Dual Actuator Systems OPTION B & OPTION C Add a second station key pad to your new Integrated Tactile or Two-Piece Tactile Switch by plugging into the existing harness.

### **OPTION C** Flybridge Kit LED Key Pad connecting to the NEW (TWO-PIECE) Tactile Switch Kit

| Includes LED Indicator Key Pad, Y Connector Harness & Desired<br>Shielded Length Wire Harness to connect into the existing control box. |                                                     |  |
|-----------------------------------------------------------------------------------------------------------------------------------------|-----------------------------------------------------|--|
| 11941-001                                                                                                                               | 10' (3 m) Shielded Flybridge Kit - LED Indicator    |  |
| 11941-002                                                                                                                               | 20' (6.1 m) Shielded Flybridge Kit - LED Indicator  |  |
| 11941-003                                                                                                                               | 30' (9.1 m) Shielded Flybridge Kit - LED Indicator  |  |
| 11941-004                                                                                                                               | 40' (12.2 m) Shielded Flybridge Kit - LED Indicator |  |
| 11941-005                                                                                                                               | 50' (15.2 m) Shielded Flybridge Kit - LED Indicator |  |