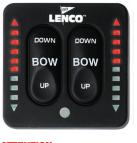

### **NEW Flybridge Kit for LED Indicator Tactile Switch Kit**

12 & 24-Volt Single and Dual Actuator Systems OPTION B & OPTION C Add a second station key pad to your new Integrated Tactile or Two-Piece Tactile Switch by plugging into the existing harness.

#### **OPTION B** Flybridge Kit LED Key Pad connecting to the NEW (ALL-IN-ONE) Integrated Tactile Switch Kit

| Includes LED Indicator Key Pad & Desired Shielded Length Wire Harness. |                                                     |
|------------------------------------------------------------------------|-----------------------------------------------------|
| 11841-001                                                              | 10' (3 m) Shielded Flybridge Kit - LED Indicator    |
| 11841-002                                                              | 20' (6.1 m) Shielded Flybridge Kit - LED Indicator  |
| 11841-003                                                              | 30' (9.1 m) Shielded Flybridge Kit - LED Indicator  |
| 11841-004                                                              | 40' (12.2 m) Shielded Flybridge Kit - LED Indicator |
| 11841-005                                                              | 50' (15.2 m) Shielded Flybridge Kit - LED Indicator |