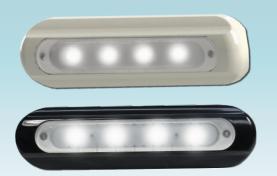

## 4-LED DECK LIGHT - FLAT MOUNT

Unique, low profile LED multi-purpose deck light designed for flat mount. Ideal for hardtops, consoles, interior cabin and under gunnels.

## MATERIAL CHARACTERISTICS

- White or black UV-resistant polycarbonate housing
- Durable and self-extinguishing clear plastic lens
- Anodized aluminum heatsink
- LED chips are silicone potted for IP67-waterproof (non-submersible)