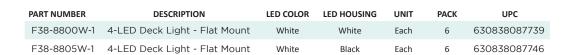

for running wires through tube or pipe

## MATERIAL CHARACTERISTICS

- White or black UV-resistant polycarbonate housing
- Durable and self-extinguishing clear plastic lens
- Anodized aluminum heatsink
- LED chips are silicone potted for IP67-waterproof (non-submersible)





<sup>\*</sup> Completely sealed lights have been tested in an explosive environment and exposed to an explosive atmosphere in high temperature that includes powering on-off 50 times without igniting the atmosphere at a temperature not exceeding 200°C. These certificates demonstrate the ability to consistently provide product that meets statutory and regulatory requirements that assure customer satisfaction and safety. Ideal for use in engine rooms, battery compartments and anywhere fire safety is of most importance.