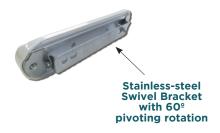

## FEATURES & BENEFITS

- USCG, ISO and SAE certified for Ignition Protection\*
- 10-watt equivalent to a 55-watt halogen flood light
- Powerful 700-lumen output with 100° spread beam angle
- 12-24 volts applications
- Very low power consumption (0.9 amps @ 12 volts, 0.5 amps @ 24 volts)
- 8' hidden power cable
- Available mounting options included: stainlessteel swivel bracket or 3M adhesive tape
- Compact design bolts directly to any flat surface 5" long and 1-3/8" wide
- Wire chafe guards included for running wires through tube or pipe