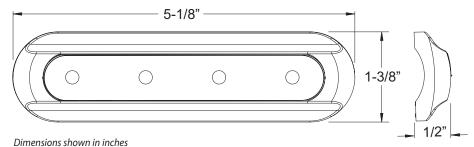

## FEATURES & BENEFITS

- USCG, ISO and SAE certified for Ignition Protection\*
- 10-watt equivalent to a 55-watt halogen flood light
- Powerful 700-lumen output with 100° spread beam angle
- 12-24 volts applications
- Very low power consumption (0.9 amps @ 12 volts, 0.5 amps @ 24 volts)
- 8' hidden power cable
- Available mounting options included: stainlessteel swivel bracket or 3M adhesive tape
- Compact design bolts directly to any flat surface 5" long and 1-3/8" wide
- Wire chafe guards included for running wires through tube or pipe