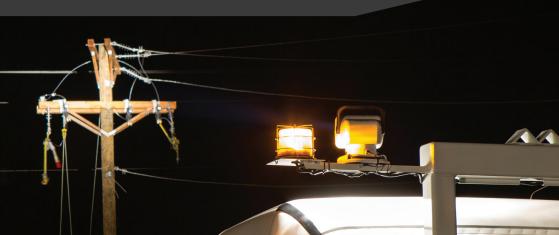

#### Golight RadioRay LED **Light Beam Dimensions**

Illuminance (Lux) 512 128 32 8

Peak Beam Intensity: 320,000 Candela Maximum Beam Distance: 1,131 m / 3,711 ft

Beam Angle: 8°

A bad storm came through and my crew got called out in the middle of the night for down lines. It was a great chance to put our Golight to work. Having light where and when you need it, really helped us get things back up and my guys home safe. Thanks Golight for a great product. -Gary Klumpe, Journeyman Lineman