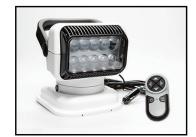

### **Permanent Mount Models**

RADIORAY LED 20004 (White) 20514 (Black)

Package Includes: Wireless Handheld Remote Mounting Hardware

**GOLIGHT LED** 20204 (White) 20214 (Black)

Package Includes: Hardwired Dash Mount Remote 20' Wiring Harness Mounting Hardware

RADIORAY LED 20074 (White) 20574 (Black)

Package Includes: Wireless Handheld Remote Wireless Dash Mount Remote Mounting Hardware