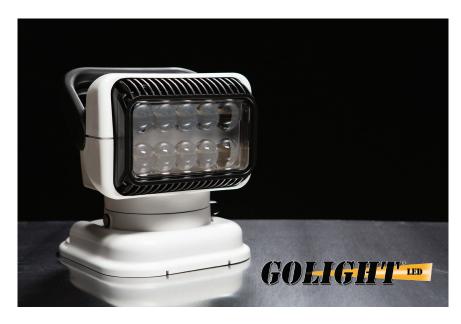

### **GOLIGHT & RADIORAY LED**

#### Remote Control Searchlights

- 10 High Flux LED's
- Wireless or Hardwired Remote Control Options
- Permanent or Portable Mounting Options
- 370° Rotation x 135° Tilt
- 320,000 Candela, Max Beam Distance 3,711 ft
- 2.8 amps at 13.8V
- 8° Beam Angle
- UV Ray and Saltwater Resistant
- 3 Year Limited Warranty