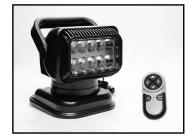

## **Portable Mount Models**

RADIORAY LED 79014 (White) 79514 (Black)

Package Includes: Wireless Handheld Remote Magnetic Mount Shoe & Suction Cup 15' Power Cord with Cigarette Plug

RADIORAY LED 79004 (White)

Package Includes: Wireless Handheld Remote Permanent Mount Shoe & Suction Cup 15' Power Cord with Cigarette Plug

**GOLIGHT LED** 51494 (Charcoal)

Package Includes: Handheld Wired Remote Permanent Mount Shoe & Suction Cup 15' Power Cord with Cigarette Plug