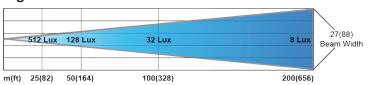

#### Golight RadioRay LED **Light Beam Dimensions**

Illuminance (Lux) 512 128 32 8

Peak Beam Intensity: 320,000 Candela Maximum Beam Distance: 1,131 m / 3,711 ft

Beam Angle: 8°

A bad storm came through and my crew got called out in the middle of the night for down lines. It was a great chance to put our Golight to work. Having light where and when you need it, really helped us get things back up and my guys home safe. Thanks Golight for a great product. -Gary Klumpe, Journeyman Lineman