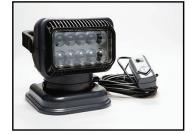

Package Includes: Wireless Handheld Remote Permanent Mount Shoe & Suction Cup 15' Power Cord with Cigarette Plug

**GOLIGHT LED** 51494 (Charcoal)

Package Includes: Handheld Wired Remote Permanent Mount Shoe & Suction Cup 15' Power Cord with Cigarette Plug