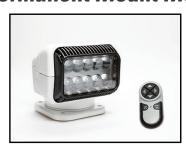

### **Permanent Mount Models**

RADIORAY LED 20004 (White) 20514 (Black)

Package Includes: Wireless Handheld Remote Mounting Hardware

**GOLIGHT LED** 20204 (White) 20214 (Black)

Package Includes: Hardwired Dash Mount Remote 20' Wiring Harness Mounting Hardware

RADIORAY LED 20074 (White) 20574 (Black)

Package Includes: Wireless Handheld Remote Wireless Dash Mount Remote Mounting Hardware