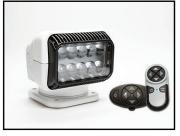

## **Portable Mount Models**

RADIORAY LED 79014 (White) 79514 (Black)

Package Includes: Wireless Handheld Remote Magnetic Mount Shoe & Suction Cup 15' Power Cord with Cigarette Plug

RADIORAY LED 79004 (White)

Package Includes: Wireless Handheld Remote Permanent Mount Shoe & Suction Cup 15' Power Cord with Cigarette Plug

**GOLIGHT LED** 51494 (Charcoal)

Package Includes: Handheld Wired Remote Permanent Mount Shoe & Suction Cup 15' Power Cord with Cigarette Plug