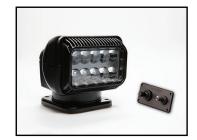

### **Permanent Mount Models**

RADIORAY LED 20004 (White) 20514 (Black)

Package Includes: Wireless Handheld Remote Mounting Hardware

**GOLIGHT LED** 20204 (White) 20214 (Black)

Package Includes: Hardwired Dash Mount Remote 20' Wiring Harness Mounting Hardware

RADIORAY LED 20074 (White) 20574 (Black)

Package Includes: Wireless Handheld Remote Wireless Dash Mount Remote Mounting Hardware