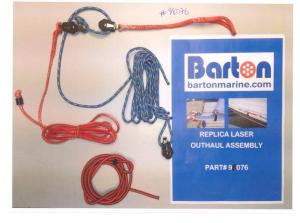

## Laser Replica Outhaul Assembly - 98076

The Barton Laser Replica Outhaul Assembly is class legal offering the same purchase as standard systems fitted. Our outhaul is simple, lightweight and strong and comes with a simple toggle release for the mainsail clew.

## **Contains:**

**N**00 110 Series 0 single fixed eye (fitted to short red strop).

N00111 Series 0 single fixed eye becket (fitted to primary red line)

N00110 Series 0 single fixed eye, (attaches to gooseneck by twist shackle or line – not supplied)

Primary line 6'6"(2m) x 1/8" (4mm) red dyneema, Short strop 9 ½" (0.24m) x 1/8" (4mm) red dyneema Secondary line 13ft (4m) x 1/8" (4mm) blue line, Elastic 5ft (1.5m) x 1/8" (4mm)

For technical support, instructional videos and products go to www.bartonmarine.com