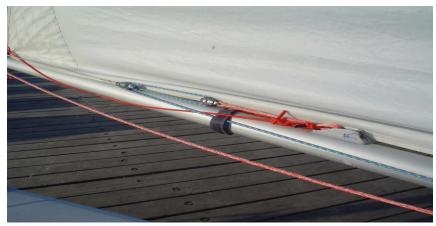

## Laser Replica Outhaul Assembly - 98076

The Barton Laser Replica Outhaul Assembly is class legal offering the same purchase as standard systems fitted. Our outhaul is simple, lightweight and strong and comes with a simple toggle release for the mainsail clew.

## **Contains:**

**N**00 110 Series 0 single fixed eye (fitted to short red strop).

N00111 Series 0 single fixed eye becket (fitted to primary red line)

N00110 Series 0 single fixed eye, (attaches to gooseneck by twist shackle or line – not supplied)

Primary line 6'6"(2m) x 1/8" (4mm) red dyneema, Short strop 9 ½" (0.24m) x 1/8" (4mm) red dyneema Secondary line 13ft (4m) x 1/8" (4mm) blue line, Elastic 5ft (1.5m) x 1/8" (4mm)

For technical support, instructional videos and products go to www.bartonmarine.com