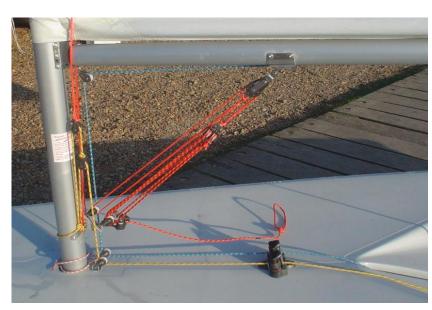

## Laser Replica Cunningham Assembly (98079)

The Barton Laser Replica Cunningham assembly comes with 8:1 purchase for those who find the standard system a struggle. It is simple to fit and easy to use. Components can be configured to be class legal.

## **Contains:**

N00 110 Series 0 single fixed eye (attached to primary red line through sail eye)

N00 110 Series 0 single fixed eye (attached to secondary yellow line short tail)

Primary line 1ft 5" x 5/32" red dyneema (with long and short tail)

Secondary line 11ft  $5'' \times 5/32''$  yellow line (large loop provided with long and short tails.