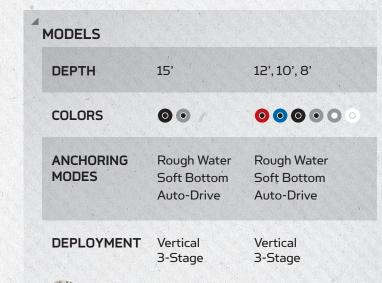

## **USER-SELECTABLE ANCHORING MODES** Anchor Talon in rough water,

soft bottoms and more.

#### **USER-SELECTABLE** ANCHORING MODES

Three different anchoring modes lets you pick the right amount of force for any situation.

Innun Gootte

Rough Water Mode Heavy wind and chop.

Soft Bottom Mode Muddy or silted bottoms.

Auto-Drive Most anchoring environments.