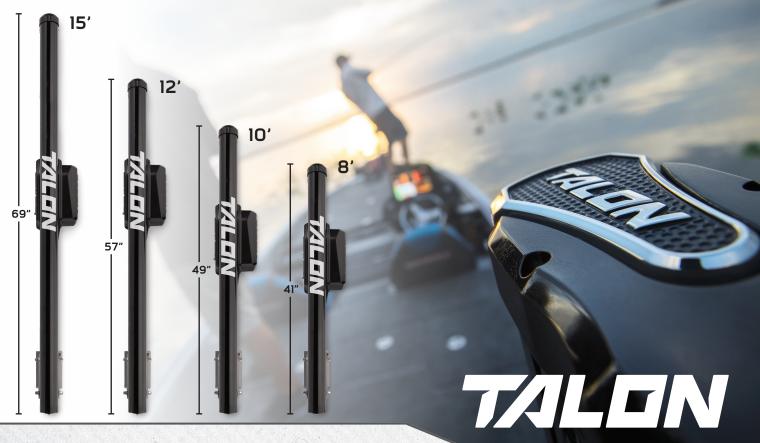

## UP TO 15' DEEP

Control more water and catch more fish with the first 15' shallow water anchor.

# VERTICAL DEPLOYMENT

Keeps Talon out of the way of your lines

The Bluetooth<sup>®</sup> word mark and logos are registered trademarks owned by Bluetooth SIG, Inc. and any use of such marks by Johnson Outdoors. Inc. is under license. Other trademarks and trade names are those of their respective owners.