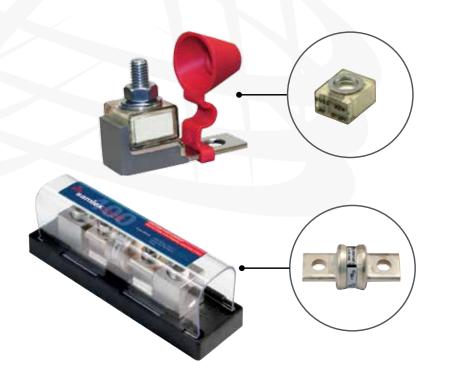

## samlexamerica -4-004

Fuses, Fuse Assemblies & Fuse Bars

Model
DC-FA
100-300 Amps
MRBF
100-300 Amps
CFB2
400 Amps
JLLN
400 Amps
DC-FB-2

Do you already have a heavy duty inverter cable but need a fuse assembly?

Maybe you have a fuse assembly but need to replace an individual fuse?

Either way, we've got you covered. Samlex fuse assemblies and replacement fuses are also sold separately.

| FUSE ASSEMBLIES                                          | DC-FA-100 | 100A Fuse assembly*     |  |
|----------------------------------------------------------|-----------|-------------------------|--|
|                                                          | DC-FA-200 | 200A Fuse assembly*     |  |
|                                                          | DC-FA-300 | 300A Fuse assembly*     |  |
| FUSE BLOCK                                               | CFB2-400  | 400A Fuse block         |  |
| DOUBLE POLE FUSE BAR<br>WITH INSULATING CAP<br>(NO FUSE) | DC-FB-2   | Includes nuts & washers |  |
| INDIVIDUAL<br>REPLACEMENT FUSE                           | MRBF-100  | 100A                    |  |
|                                                          | MRBF-200  | 200A                    |  |
|                                                          | MRBF-300  | 300A                    |  |
|                                                          | JLLN-400  | 400A                    |  |

<sup>\*</sup>Fuse assembly includes single pole fuse bar, fuse insulating cap and hardware.

NOTE: Specifications are subject to change without notice