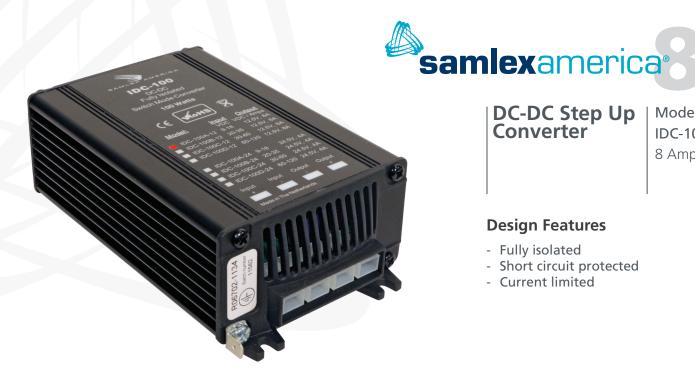

DC-DC Step Up Converter

Model IDC-100A-12 8 Amps

## **Design Features**

- Fully isolated
- Short circuit protected
- Current limited