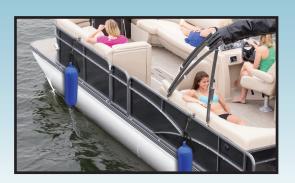

## **PONTOON FENDER LOCK**

OSLIN VEAR NO.

Taco Marine introduces the latest in a line of accessories intended for easy docking along with safety and convenience. Make your docking experience as effortless as possible. Quickly set your fender lines at the desired length off the side of your pontoon boat. The line remains at optimum length with the mounting pin attached. At the dock, you simply insert the pin into the fitting and your pontoon boat is protected with the fenders in their ideal position.

The "Pontoon Fender Lock
Receiver Only" allows pontoon
boaters the ability to quickly and
easily place fenders in multiple
places where they prefer to hang
them off the boat at the desired
position every time.