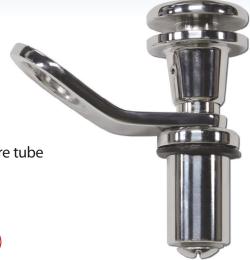

## **FEATURES & BENEFITS**

- Stainless Steel Type 316
- Designed for pontoon boats
- 1" diameter button
- Fits 1" 1-1/4" square tube
- · Nylon ring washer to separate dissimilar metals
- Mounting application fastens from the bottom of the square tube