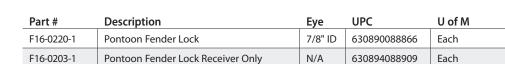

less as possible. Quickly set your fender lines at the desired length off the side of your pontoon boat. The line remains at optimum length with the mounting pin attached. At the dock, you simply insert the pin into the fitting and your pontoon boat is protected with the fenders in their ideal position.

## **FEATURES & BENEFITS**

- Stainless Steel Type 316
- Designed for pontoon boats
- 1" diameter button
- Fits 1" 1-1/4" square tube
- · Nylon ring washer to separate dissimilar metals
- Mounting application fastens from the bottom of the square tube











The "Pontoon Fender Lock
Receiver Only" allows pontoon
boaters the ability to quickly and
easily place fenders in multiple
places where they prefer to hang
them off the boat at the desired
position every time.



Std. Pk.

12

12