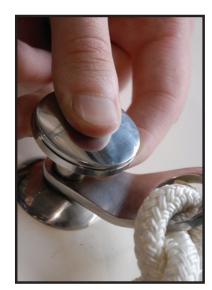

## **PONTOON FENDER LOCK**

OSLIN VEAR NO.

Taco Marine introduces the latest in a line of accessories intended for easy docking along with safety and convenience. Make your docking experience as effortless as possible. Quickly set your fender lines at the desired length off the side of your pontoon boat. The line remains at optimum length with the mounting pin attached. At the dock, you simply insert the pin into the fitting and your pontoon boat is protected with the fenders in their ideal position.

## **FEATURES & BENEFITS**

- Stainless Steel Type 316
- Designed for pontoon boats
- 1" diameter button
- Fits 1" 1-1/4" square tube
- · Nylon ring washer to separate dissimilar metals
- Mounting application fastens from the bottom of the square tube

The "Pontoon Fender Lock
Receiver Only" allows pontoon
boaters the ability to quickly and
easily place fenders in multiple
places where they prefer to hang
them off the boat at the desired
position every time.