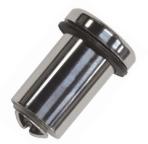

The "Pontoon Fender Lock
Receiver Only" allows pontoon
boaters the ability to quickly and
easily place fenders in multiple
places where they prefer to hang
them off the boat at the desired
position every time.