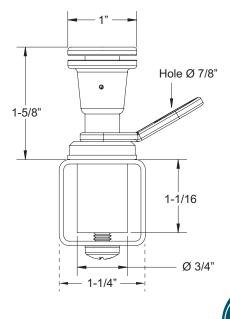

## **FEATURES & BENEFITS**

- Stainless Steel Type 316
- Designed for pontoon boats
- 1" diameter button
- Fits 1" 1-1/4" square tube
- · Nylon ring washer to separate dissimilar metals
- Mounting application fastens from the bottom of the square tube