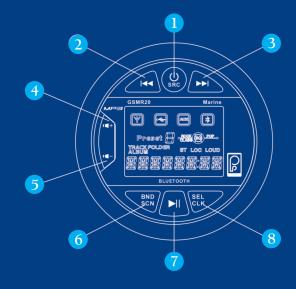

#### **BUTTON DESCRIPTIONS**

- 1 Power | Source
- 2 Tune Down | Previous Track
- 3 Tune Up | Next Track
- 4 Volume Up
- 5 Volume Down
- 6 Band | Scan
- 7 Play | Pause
- 8 Setting | Clock

www.polyplanar.com