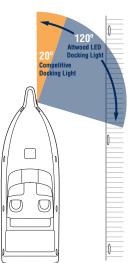

#### **BRIGHTER LIGHT & WIDER BEAM**

Compared to its 55-watt halogen competition, the Attwood Surface Mount LED Docking Light draws a fraction of the power while producing a brighter output. The Attwood product also transmits light in a much broader pattern as opposed to a narrow beam generated by today's competitors. Simply put, Attwood's docking light performs like a true "docking light" instead of a narrow-beam headlight.