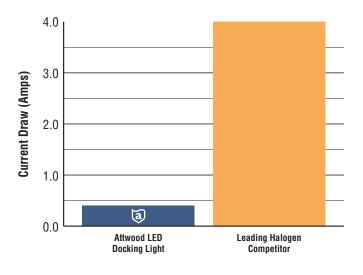

#### **BRIGHTER LIGHT & WIDER BEAM**

Compared to its 55-watt halogen competition, the Attwood Surface Mount LED Docking Light draws a fraction of the power while producing a brighter output. The Attwood product also transmits light in a much broader pattern as opposed to a narrow beam generated by today's competitors. Simply put, Attwood's docking light performs like a true "docking light" instead of a narrow-beam headlight.