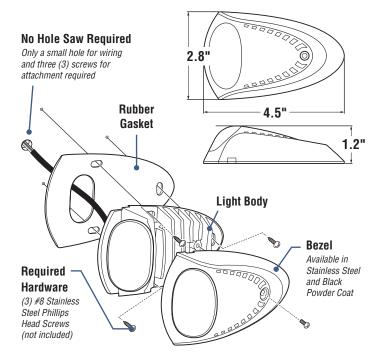

#### LONGER LASTING

Backed by a 10-year warranty, Attwood's LED Docking Light is designed and tested for extreme conditions. Attwood used only the highest grade Stainless Steel and aluminum components to ensure the product is resistant to corrosion. The rubber gasket provided creates a barrier that protects your hull from water entry, ensures the light is watertight and keeps all electrical components fully sealed.

#### EASIER SURFACE MOUNT INSTALLATION

Power draw and performance are important, but what about assembly? At 1.2" thick, the lights are designed to be mounted directly to the surface of the hull. With only a small hole for wiring and three (3) screws for attachment, Attwood's surface mount design makes installation quick and uncomplicated. This new LED Docking Light allows for fewer hull cuts and minimal intrusion while producing results that are reliable and attractive.