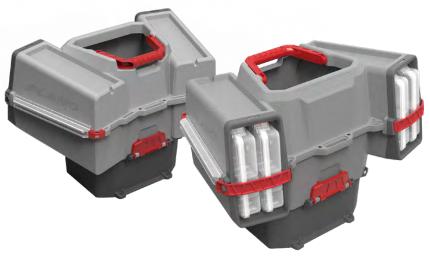

The V-Crate is the first of its kind, specifically designed for kayak fishing. The unique shape wraps storage

on either side for easy access. More storage abounds in the center module. The module is maneuverable, too – able to hinge backward in low clearance. But all this storage doesn't sacrifice size, as it remains

## V-CRATE

- Unique V-shape provides easy side access especially for those with limited mobility
- Each side holds two StowAway® utility boxes
- Angled design with rubber straps keeps tackle secure but open for easy viewing
- Large, open bulk storage in center module

- Waterproof compartment in base secures valuables
- Unit hinges backward to accommodate low clearance
- Side rail system easily attaches rod holders and other accessories
- Compact, elevated base fits most kayak models
- Detach main unit from base for easy transport or stowing