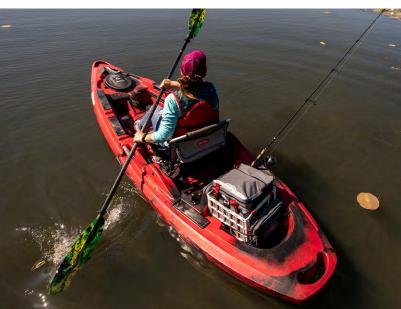

The V-Crate is the first of its kind, specifically designed for kayak fishing. The unique shape wraps storage

on either side for easy access. More storage abounds in the center module. The module is maneuverable, too – able to hinge backward in low clearance. But all this storage doesn't sacrifice size, as it remains

## V-CRATE

- Unique V-shape provides easy side access especially for those with limited mobility
- Each side holds two StowAway® utility boxes
- Angled design with rubber straps keeps tackle secure but open for easy viewing
- Large, open bulk storage in center module

- Waterproof compartment in base secures valuables
- Unit hinges backward to accommodate low clearance
- Side rail system easily attaches rod holders and other accessories
- Compact, elevated base fits most kayak models
- Detach main unit from base for easy transport or stowing

| MODEL     | SIZE | STOWAWAY<br>CAPACITY | DIMENSIONS              | QTY      | UPC             |
|-----------|------|----------------------|-------------------------|----------|-----------------|
| PLAM80700 | 3700 | 4 (4 Included)       | 12.6"L × 17.7"W × 7.1"H | 2/carton | 0 24099 80700 5 |