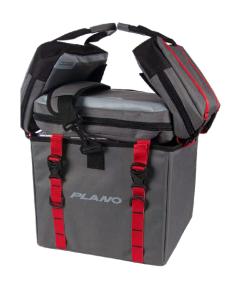

## SOFT CRATE KAYAK BAG

The Soft Crate complements storage techniques many kayak fishermen are already using. The soft, lightweight bag fits perfectly in a milk crate or rests on the deck of a kayak. Large bulk storage and detachable compartments allow you to customize the bag to meet your needs.

## **SOFT CRATE**

- · Lightweight design travels easily
- Fits securely in milk crate\* or rests freestanding as crate alternative
- Four-panel design carries as much or as little as you need
- Easily remove panels and utilize attachment points for customizable storage
- Large open interior with two sections of bulk storage
- Side storage panels double as sturdy carry handles

- Numerous D-rings and two tool holders offer easy access to pliers, hook removers, etc.
- Secured by series of sturdy zippers, straps and latches
- · Durable water-resistant fabric

| MODEL     | SIZE | STOWAWAY<br>CAPACITY | DIMENSIONS             | QTY      | UPC             |
|-----------|------|----------------------|------------------------|----------|-----------------|
| PLAB88140 | 3600 | 9 (2 Included)       | 12"L x 17.5"W x 12.5"H | 2/carton | 0 24099 88140 1 |