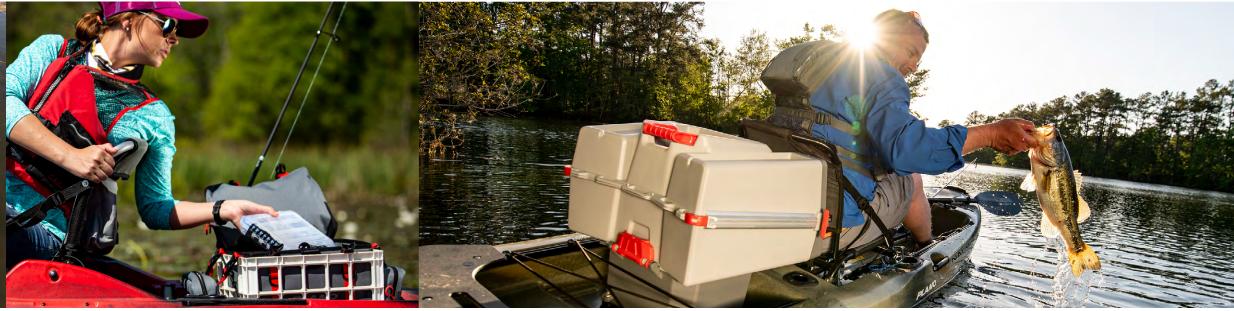

## SOFT CRATE KAYAK BAG

The Soft Crate complements storage techniques many kayak fishermen are already using. The soft, lightweight bag fits perfectly in a milk crate or rests on the deck of a kayak. Large bulk storage and detachable compartments allow you to customize the bag to meet your needs.

## **SOFT CRATE**

- · Lightweight design travels easily
- Fits securely in milk crate\* or rests freestanding as crate alternative
- Four-panel design carries as much or as little as you need
- Easily remove panels and utilize attachment points for customizable storage
- Large open interior with two sections of bulk storage
- Side storage panels double as sturdy carry handles

- Numerous D-rings and two tool holders offer easy access to pliers, hook removers, etc.
- Secured by series of sturdy zippers, straps and latches
- · Durable water-resistant fabric

| MODEL     | SIZE | STOWAWAY<br>CAPACITY | DIMENSIONS             | QTY      | UPC             |
|-----------|------|----------------------|------------------------|----------|-----------------|
| PLAB88140 | 3600 | 9 (2 Included)       | 12"L x 17.5"W x 12.5"H | 2/carton | 0 24099 88140 1 |

The V-Crate is the first of its kind, specifically designed for kayak fishing. The unique shape wraps storage

on either side for easy access. More storage abounds in the center module. The module is maneuverable, too – able to hinge backward in low clearance. But all this storage doesn't sacrifice size, as it remains

## V-CRATE

- Unique V-shape provides easy side access especially for those with limited mobility
- Each side holds two StowAway® utility boxes
- Angled design with rubber straps keeps tackle secure but open for easy viewing
- Large, open bulk storage in center module

- Waterproof compartment in base secures valuables
- Unit hinges backward to accommodate low clearance
- Side rail system easily attaches rod holders and other accessories
- Compact, elevated base fits most kayak models
- Detach main unit from base for easy transport or stowing