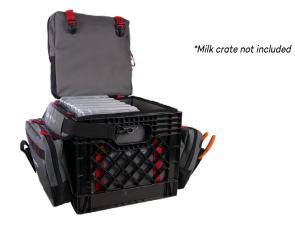

## SOFT CRATE KAYAK BAG

The Soft Crate complements storage techniques many kayak fishermen are already using. The soft, lightweight bag fits perfectly in a milk crate or rests on the deck of a kayak. Large bulk storage and detachable compartments allow you to customize the bag to meet your needs.

## **SOFT CRATE**

- · Lightweight design travels easily
- Fits securely in milk crate\* or rests freestanding as crate alternative
- Four-panel design carries as much or as little as you need
- Easily remove panels and utilize attachment points for customizable storage
- Large open interior with two sections of bulk storage
- Side storage panels double as sturdy carry handles

- Numerous D-rings and two tool holders offer easy access to pliers, hook removers, etc.
- Secured by series of sturdy zippers, straps and latches
- · Durable water-resistant fabric

| MODEL     | SIZE | STOWAWAY<br>CAPACITY | DIMENSIONS             | QTY      | UPC             |
|-----------|------|----------------------|------------------------|----------|-----------------|
| PLAB88140 | 3600 | 9 (2 Included)       | 12"L x 17.5"W x 12.5"H | 2/carton | 0 24099 88140 1 |