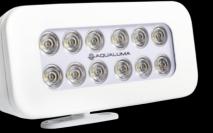

## **Spreader Light 12**

The new SL12 comes in two versions; Flush Mount and Bracket Mount allowing functionality and smooth styling for a wide range of applications.

> The very powerful SL12 has built in thermo control to monitor heat and will automatically ramp itself down if left on during excessively hot days. The SL12 is available in flush or bracket mount versions. Both versions of the light are easy to install, offering a fantastic output and a neat appearance. Manufactured in marine grade aluminium and powder coated with a stainless steel or white bezel.