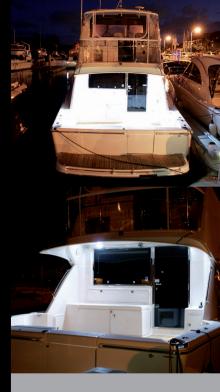

## **Spreader Light 12**

The new SL12 comes in two versions; Flush Mount and Bracket Mount allowing functionality and smooth styling for a wide range of applications.

> The very powerful SL12 has built in thermo control to monitor heat and will automatically ramp itself down if left on during excessively hot days. The SL12 is available in flush or bracket mount versions. Both versions of the light are easy to install, offering a fantastic output and a neat appearance. Manufactured in marine grade aluminium and powder coated with a stainless steel or white bezel.

- Recommended for any vessel where guality deck lighting is essential housing with scratch resistant polymer lens
- Powder coated aluminium
- Very wide beam to illuminate large areas
- 2 year warranty