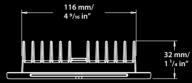

## **Spreader Light 12**

The new SL12 comes in two versions; Flush Mount and Bracket Mount allowing functionality and smooth styling for a wide range of applications.

> The very powerful SL12 has built in thermo control to monitor heat and will automatically ramp itself down if left on during excessively hot days. The SL12 is available in flush or bracket mount versions. Both versions of the light are easy to install, offering a fantastic output and a neat appearance. Manufactured in marine grade aluminium and powder coated with a stainless steel or white bezel.

## **Technical Specifications**

- Cable length 2 metres (6 feet)
- Current draw less than 2 amps @ 12 volt dc
- Reverse polarity protected
- Available in flush or bracket mount
- 8000k White
- Long life, high output 12 LED light engine
- White or S/S bezel
- Can accept 12 or 24 volt dc