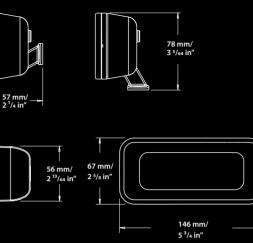

## **Spreader Light 12**

The new SL12 comes in two versions; Flush Mount and Bracket Mount allowing functionality and smooth styling for a wide range of applications.

> The very powerful SL12 has built in thermo control to monitor heat and will automatically ramp itself down if left on during excessively hot days. The SL12 is available in flush or bracket mount versions. Both versions of the light are easy to install, offering a fantastic output and a neat appearance. Manufactured in marine grade aluminium and powder coated with a stainless steel or white bezel.

## **Technical Specifications**

- Cable length 2 metres (6 feet)
- Current draw less than 2 amps @ 12 volt dc
- Reverse polarity protected
- Available in flush or bracket mount
- 8000k White
- Long life, high output 12 LED light engine
- White or S/S bezel
- Can accept 12 or 24 volt dc