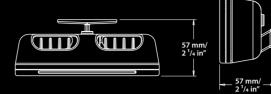

## **Spreader Light 12**

The new SL12 comes in two versions; Flush Mount and Bracket Mount allowing functionality and smooth styling for a wide range of applications.

> The very powerful SL12 has built in thermo control to monitor heat and will automatically ramp itself down if left on during excessively hot days. The SL12 is available in flush or bracket mount versions. Both versions of the light are easy to install, offering a fantastic output and a neat appearance. Manufactured in marine grade aluminium and powder coated with a stainless steel or white bezel.

## **Technical Specifications**

- Cable length 2 metres (6 feet)
- Current draw less than 2 amps @ 12 volt dc
- Reverse polarity protected
- Available in flush or bracket mount
- 8000k White
- Long life, high output 12 LED light engine
- White or S/S bezel
- Can accept 12 or 24 volt dc