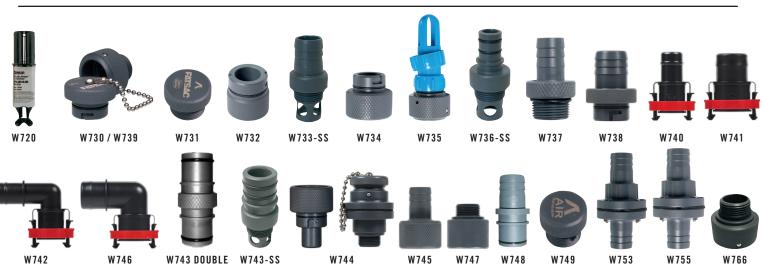

## Barefoot International & Fly High Mfg. 3879 North Richards Street Milwaukee, WI 53212

PHONE **414-964-3668** • FAX **414-964-5767** • E-MAIL orders@fatsac.com • WEB www.fatsac.com

| PART#         | DESCRIPTION • Fittings made for automatic ballast systems                                                                      |
|---------------|--------------------------------------------------------------------------------------------------------------------------------|
| W730          | FEMALE QUICK CONNECT W/CHAIN & CAP — SAC VALVE THREADS                                                                         |
| W739          | QUICK CONNECT CAP                                                                                                              |
| W731          | FAT SAC PLUGS — SAC VALVE THREADS                                                                                              |
| W732          | FEMALE GHT — MALE QUICK CONNECT                                                                                                |
| W733-SS •     | 1" BARBED END — SAC VALVE THREADS — SHOULD USE PERMANENT EPOXY CEMENT (W720)                                                   |
| W734          | MALE QUICK CONNECT — TSUNAMI PUMP THREAD                                                                                       |
| W735          | FEMALE QUICK CONNECT — BLUE PERFECT UNION FITTING                                                                              |
| W736-SS •     | 3/4" QUICK CONNECT — SAC VALVE THREADS — SHOULD USE PERMANENT EPOXY CEMENT (W720)                                              |
| W737 •        | 3/4" BARBED END — SAC VALVE THREADS — SHOULD USE PERMANENT EPOXY CEMENT (W720)                                                 |
| W738          | MALE QUICK CONNECT — 1-1/8" BARBED TSUNAMI PUMP HOSE END                                                                       |
| W740 •        | FLOW-RITE 3/4" STRAIGHT QUICK CONNECT SOCKET                                                                                   |
| W741 •        | FLOW-RITE 1-1/8" STRAIGHT QUICK CONNECT SOCKET                                                                                 |
| W742 •        | FLOW-RITE 3/4" ELBOW QUICK CONNECT SOCKET                                                                                      |
| W746 •        | FLOW-RITE 1-1/8" ELBOW QUICK CONNECT SOCKET                                                                                    |
| W746-PLUG •   | FLOW-RITE 1-1/8" PLUG FITS INSIDE W746/W741 FITTINGS TO CAP OFF PNP SYSTEMS IN BOATS — COMES WITH DOUBLE O-RINGS FOR BEST SEAL |
| W743-DOUBLE • | DOUBLE SIDED 1-1/8" QUICK CONNECT FITTING                                                                                      |
| W743-SS •     | SUCTION STOP SAC VALVE THREADS — 1-1/8" QUICK CONNECT — SHOULD USE PERMANENT EPOXY CEMENT (W720)                               |
| W744          | PRO X SERIES CHECK VALVE — ALL CHECK VALVES SLIGHTLY HINDER FLOW                                                               |
| W745 •        | 3/4" BARBED TSUNAMI PUMP FITTING                                                                                               |
| W747 •        | SAC VALVE THREAD FOR TSUNAMI PUMP — SHOULD USE PERMANENT EPOXY CEMENT (W720)                                                   |
| W748 •        | 1-1/8" QUICK CONNECT TO 1" BARBED                                                                                              |
| W749          | AIR RELEASE PLUG — TURN TO RELEASE AIR. FOR MANUAL FILLING, NOT FOR VENTING AUTOMATIC SYSTEMS.                                 |
| W753 •        | 1" BARBED IN-LINE CHECK VALVE                                                                                                  |
| W755 •        | 1-1/8" BARBED IN-LINE CHECK VALVE                                                                                              |
| W766          | SUPA PUMP ZURU BALLOON ADAPTER ACCESSORY                                                                                       |
| W720          | EPOXY CEMENT FOR FITTINGS, 25ML OR 1 OZ TUBES (AKA:50805) — MIX WELL BEFORE USE!                                               |