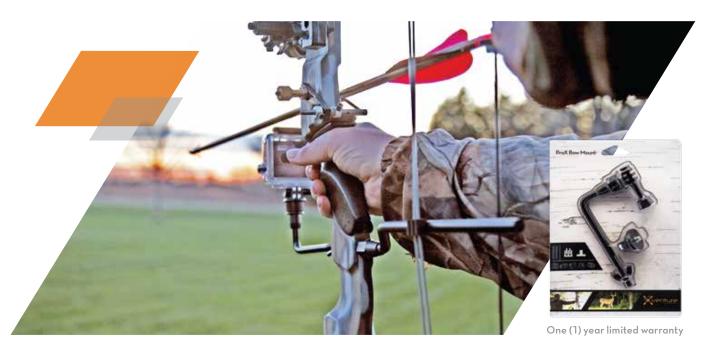

## ProX Bow Mount<sup>™</sup>

The ProX Bow Mount inserts into the stabilizer hole on your bow and allows you to capture all the action on your GoPro or action camera.

- Fits all bows with a stabilizer opening for easy installation
- Full 360 degree camera rotation
- Includes a GoPro and standard 1/4" 20 thread adapter
- Universal for any action camera with 1/4" 20 tripod mount hole
- Available: Mid February 2016