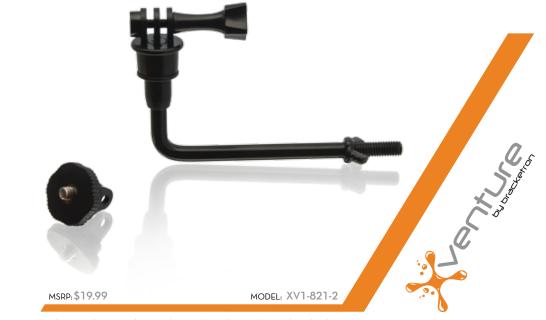

## ProX Bow Mount<sup>™</sup>

The ProX Bow Mount inserts into the stabilizer hole on your bow and allows you to capture all the action on your GoPro or action camera.

- Fits all bows with a stabilizer opening for easy installation
- Full 360 degree camera rotation
- Includes a GoPro and standard 1/4" 20 thread adapter
- Universal for any action camera with 1/4" 20 tripod mount hole
- Available: Mid February 2016