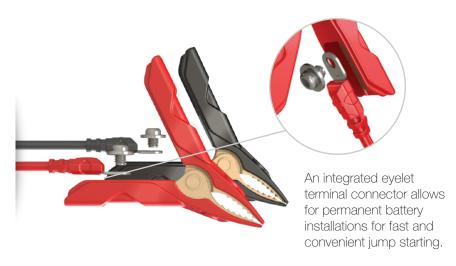

## GBC002 Precision Boost Sport Battery Clamps w/ Integrated Eyelet Connectors

NOCO Precision Sport Battery Clamps feature a needle-nose clamp design for powersport and remote battery applications.

#### Inner Carton:

Dimensions: 3.9"x9.0"x5.9" Weight: 0.57 lbs UPC: 0-46221-16006-2 UCC:10-046221160069

| Technical Specifications |                        |  |
|--------------------------|------------------------|--|
| Input:                   | Boost Female Connector |  |
| Output:                  | Precision Boost Clamps |  |
| Length:                  | 19.5 Inches            |  |
| Weight:                  | 0.57 Pounds            |  |