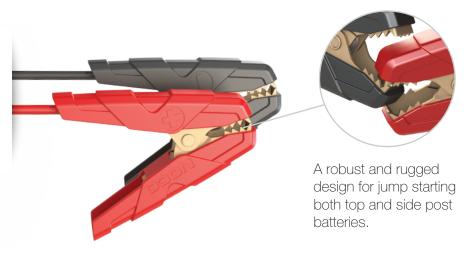

## Heavy-duty design for jump starting.

Rugged battery clamp design for most automotive, marine, RV, and truck applications.

A robust and rugged design to provide **maximum current flow** with **minimal power** losses. With the high current carrying ability, these Boost accessories are no-melt and smoke-free clamps that are reinforced with all metal construction.

Protects against reverse polarity, sparks, over-charging, over-current, open-circuits and over-heating.

# Heavy Duty

Our no-melt and smoke-free clamps are reinforced with all metal versus generic clamps' all plastic construction.

Made from durable, highperformance 8AWG silicone wire that maintains its flexibility in cold weather environments.