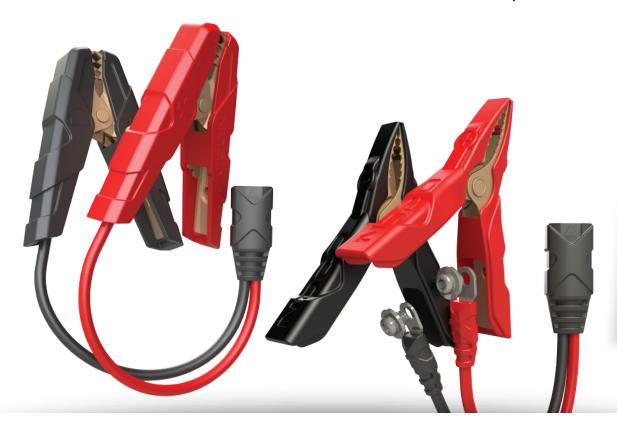

# Genius Boost Clamps

# Boost Accessories

### GBC001 HD Battery Clamp

NOCO HD Battery Clamps feature a heavy-duty clamp design for automotive, marine, RV and truck applications.

## GBC002 Precision Boost Sport Battery Clamps w/ Integrated Eyelet Connectors

NOCO Precision Sport Battery Clamps feature a needle-nose clamp design for powersport and remote battery applications.