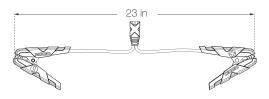

#### Inner Carton:

Dimensions: 3.9"x9.0"x5.9" Weight: 1.20 lbs UPC: 0-46221-16005-5 UCC:10-046221160052

| Technical Specifications |                        |  |
|--------------------------|------------------------|--|
| Input:                   | Boost Female Connector |  |
| Output:                  | HD Boost Clamps        |  |
| Length:                  | 23 Inches              |  |
| Weight:                  | 1.2 Pounds             |  |