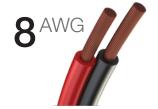

# Heavy Duty

Our no-melt and smoke-free clamps are reinforced with all metal versus generic clamps' all plastic construction.

Made from durable, highperformance 8AWG silicone wire that maintains its flexibility in cold weather environments.