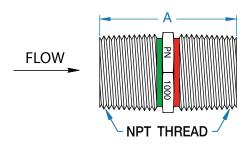

## BRONZE PIPE NIPPLE WITH INTERNAL CHECK VALVE

PNC Series is offered to simplify plumbing assembly, reduce cost and save space. Not for use in diesel fuel or gasoline applications.

- Cast bronze nipples with NPT pipe threads.
- Internal check valve imposes almost zero flow restriction.
- Requires less than 1/2 PSI to open.
- Colored bands indicate flow direction (green to red).
- Sizes from 1/2" to 2".

| MODEL    | NPT<br>PIPE SIZE | DIMENSIONS<br>A | S IN INCHES<br>B | WEIGHT | PKG |
|----------|------------------|-----------------|------------------|--------|-----|
| PNC-500  | 1/2"             | 1.77            | 0.88             | 0.17   | 10  |
| PNC-750  | 3/4"             | 1.77            | 1.06             | 0.21   | 10  |
| PNC-1000 | 1"               | 2.34            | 1.38             | 0.33   | 10  |
| PNC-1250 | 1-1/4"           | 2.51            | 1.75             | 0.62   | 10  |
| PNC-1500 | 1-1/2"           | 2.49            | 2.00             | 0.72   | 6   |
| PNC-2000 | 2"               | 2.37            | 2.50             | 0.84   | 2   |