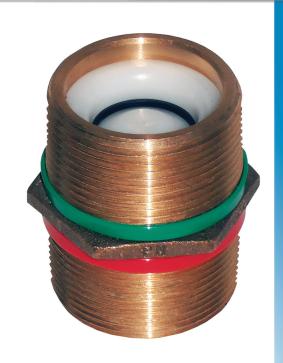

## BRONZE PIPE NIPPLE WITH INTERNAL CHECK VALVE

PNC Series is offered to simplify plumbing assembly, reduce cost and save space. Not for use in diesel fuel or gasoline applications.

- Cast bronze nipples with NPT pipe threads.
- Internal check valve imposes almost zero flow restriction.
- Requires less than 1/2 PSI to open.
- Colored bands indicate flow direction (green to red).
- Sizes from 1/2" to 2".