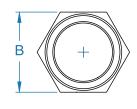

| MODEL    | NPT<br>PIPE SIZE | DIMENSIONS<br>A | S IN INCHES<br>B | WEIGHT | PKG |
|----------|------------------|-----------------|------------------|--------|-----|
| PNC-500  | 1/2"             | 1.77            | 0.88             | 0.17   | 10  |
| PNC-750  | 3/4"             | 1.77            | 1.06             | 0.21   | 10  |
| PNC-1000 | 1"               | 2.34            | 1.38             | 0.33   | 10  |
| PNC-1250 | 1-1/4"           | 2.51            | 1.75             | 0.62   | 10  |
| PNC-1500 | 1-1/2"           | 2.49            | 2.00             | 0.72   | 6   |
| PNC-2000 | 2"               | 2.37            | 2.50             | 0.84   | 2   |