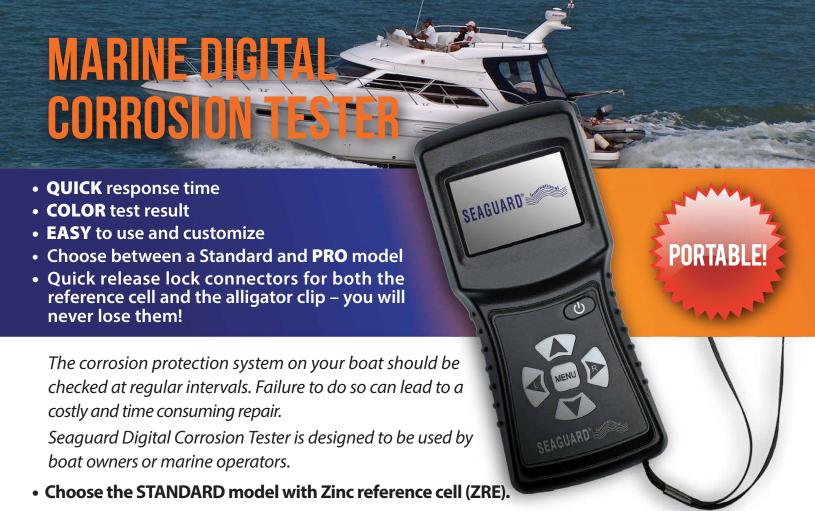

Choose the PROFESSIONAL model with Silver and Silver Chloride (SSC) reference cell.

Measurement range -2.5V~+2.5V

Accuracy 0.5%

AD resolution 16 bits

**Display refresh rate** 5 time/Sec

**Display** 1.8" TFT, Resolution: 320\*220

**Tester impedance**  $> 10^8 \,\Omega$ 

**Power supply** 3 pcs AAA batteries

**Battery lifetime** 7 hrs

**Auto shutdown** Auto off after 2.5 minutes

**Record data (PRO model)** Max. 50 **Working temp.**  $-10^{\circ}\text{C} \sim 50^{\circ}\text{C}$ **Dimension** 142\*63\*32mm



Contact Seaguard International at: 7733 Progress Way, Delta, BC V4G 1A3, Canada

Tel: +1-604-940-2010

Email: getprotected@seaguardinternational.com