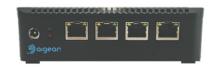

## MFR-3

**Sources** Maximum of 3

Ports 4x Gigabit

Form Desktop

Power 12V DC

**CPU** Intel Celeron J1900 (1.9 GHz)