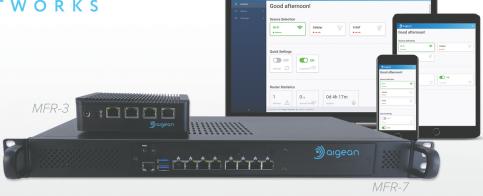

# MFR Series Models

## MFR-3

**Sources** Maximum of 3

Ports 4x Gigabit

Form Desktop

Power 12V DC

**CPU** Intel Celeron J1900 (1.9 GHz)

## MAP-7

**Sources** Maximum of 7

Ports 8x Gigabit

Form Rackmount

Power AC Adapter

**CPU** Intel Celeron G3930 (2.9 GHz)